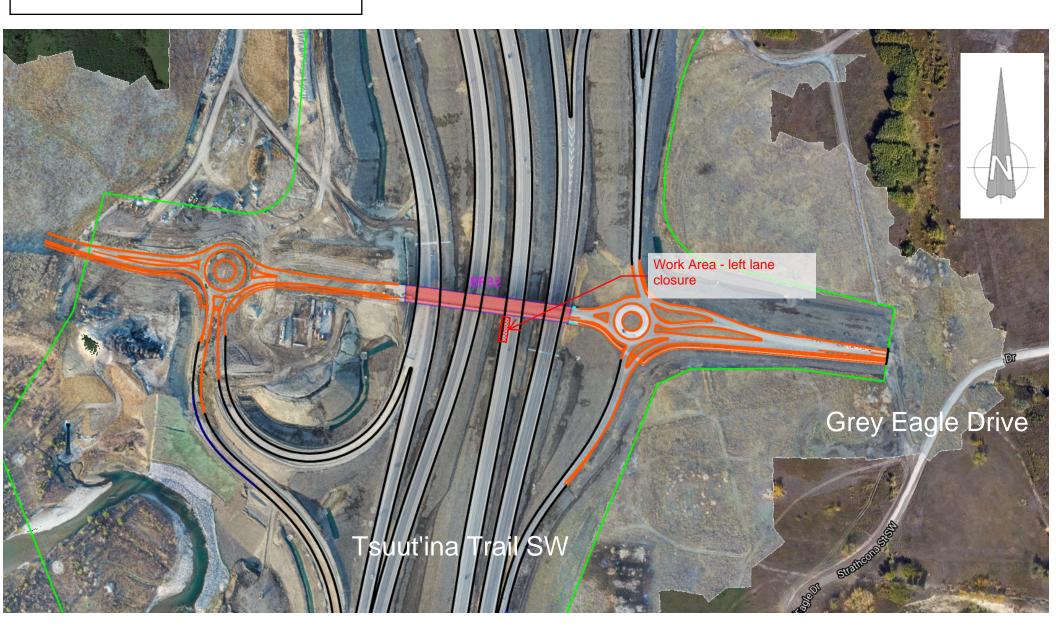

## Lane Closure on Tsuut'ina Trail

Location: Tsuut'ina Trail SW, south of Sarcee Trail SW

## **Impacts:**

• Northbound left lane closure on Tsuut'ina Trail south of Sarcee Trail SW interchange.

Reason: To allow KGL to perform electrical work

Implementation Date: Wednesday November 25th,2020

Work hours: 9:00 am - 3:00 pm

Northbound Mainline at BR32 (TTN Parkway)
Left Lane Closure for Light Pole Repair
Wednesday, November 25th 9:00am to 3:00pm