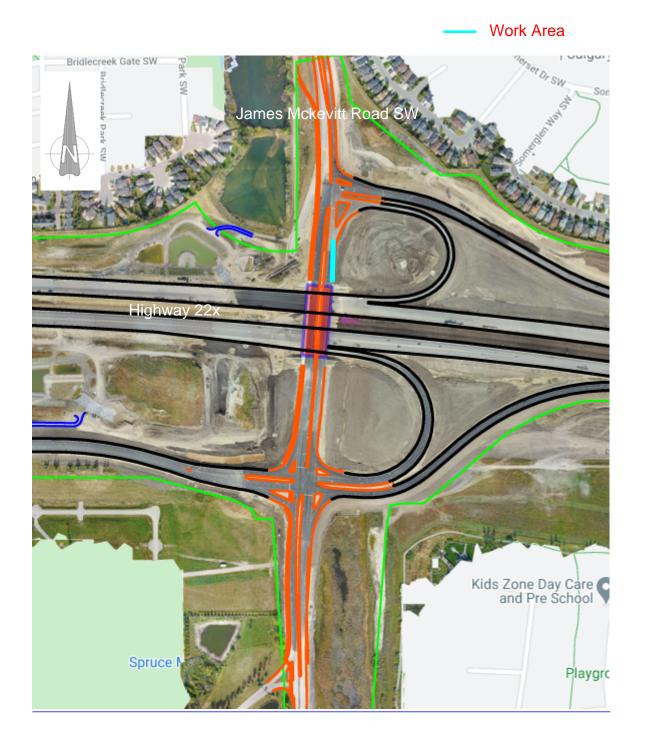

## Lane Closure on James Mckevitt Road SW

Location: James Mckevitt Road SW, at Highway 22x

Impacts:

• Northbound right lane closure

Reason: To allow KGL to perform electrical work

Implementation Date: Monday November 23, 2020

Work hours: 10:00 am - 2:00 pm

Speed limit: N/A

**Other information:** There will be signs in place directing traffic. Work is weather dependent, and dates may change.

For your safety, please obey all construction signs when travelling through the area. KGL Constructors would like to thank you for your patience during this construction period.