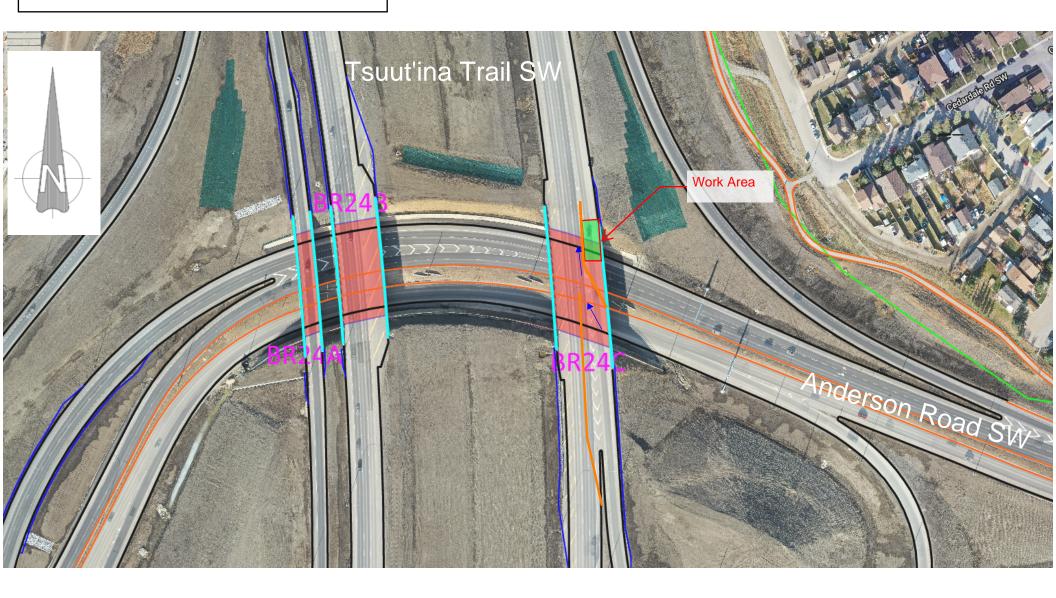

## Lane Closure on Tsuut'ina Trail SW

Location: Tsuut'ina Trail SW, at Anderson Road SW

Impacts:

• Northbound right lane closures on Tsuut'ina Trail SW.

Reason: To allow KGL to perform drain work on the bridge

Implementation Date: Monday November 30th, 2020

Work hours: 10:00 am - 2:00 pm

Speed limit: N/A

Other information: There will be signs in place directing traffic. Work is weather dependent, and dates may change.

Government

Northbound Mainline at BR24c over Anderson Rd. Merge Lane Closure NE quadrant of bridge Monday, November 30th 10:00am to 2:00pm