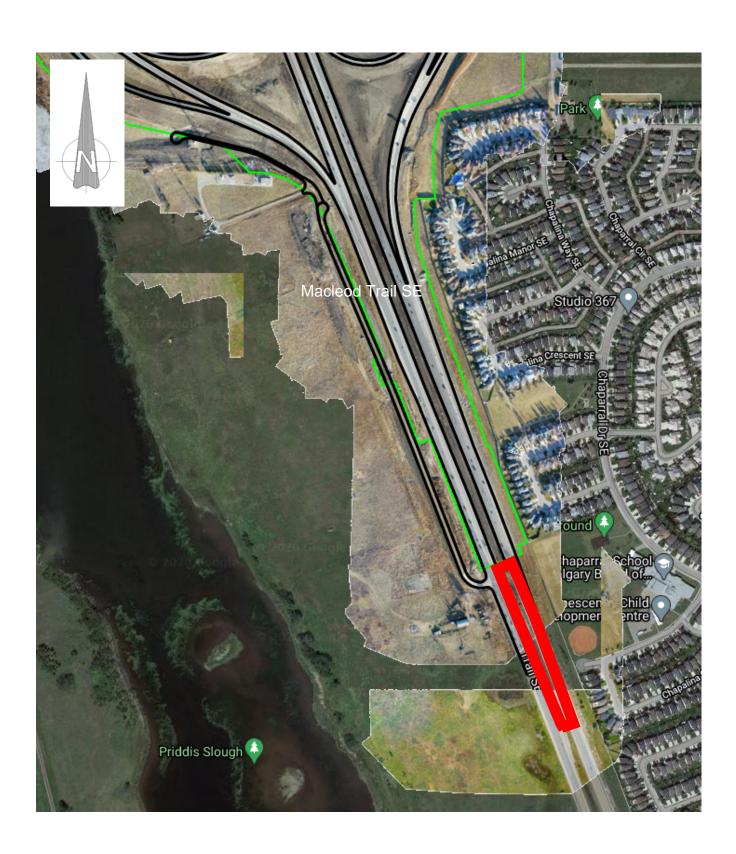

## **Lane Closure on Macleod Trail SE**

Location: Macleod Trail SE, south of Highway 22x

## **Impacts:**

Southbound left lane closures on Macleod Trail SE

**Reason:** To allow KGL to remove temporary roadway

**Implementation Date:** Monday November 9<sup>th</sup>, 2020

Work hours: 9:00 am - 3:00 pm