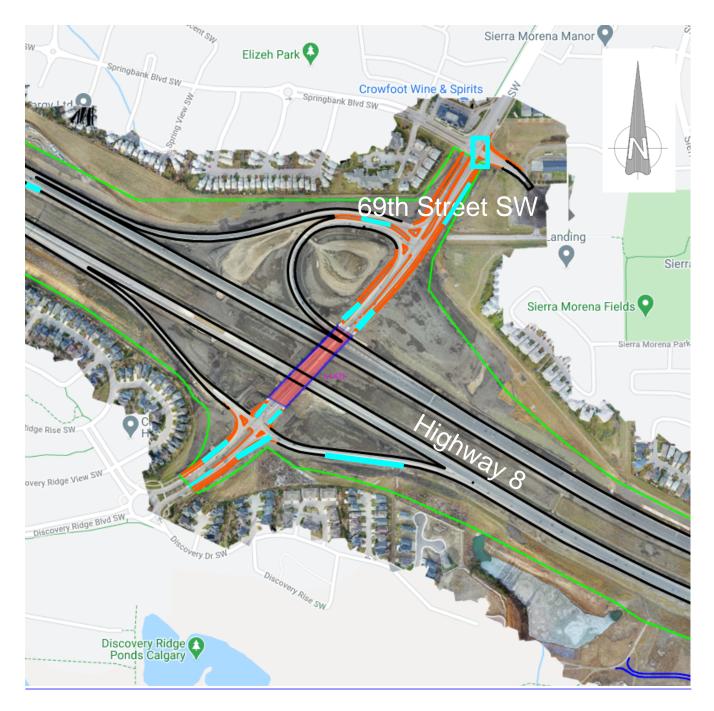

## Lane Closure on Highway 8

Location: Highway 8, at 69th Street SW and west of 69th Street

**Impacts:** 

• Short duration closures in right and left lanes of Highway 8 and nearby areas to clean and inspect catch basins. See map for locations

Reason: To allow KGL to perform catch basin cleaning

Implementation Date: Monday November 23rd,2020 - Wednesday November 25th,2020

Work hours: 7:30 am - 5:30 pm

Speed limit: N/A

**Other information:** There will be signs in place directing traffic. Work is weather dependent, and dates may change.

## Work Areas