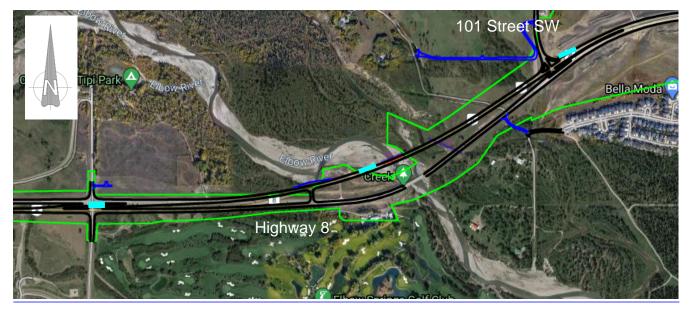

## Lane Closure on Highway 8

Location: Highway 8, at 69th Street SW and west of 69th Street

**Impacts:** 

• Short duration closures in right and left lanes of Highway 8 and nearby areas to clean and inspect catch basins. See map for locations

Reason: To allow KGL to perform catch basin cleaning

Implementation Date: Monday November 23rd,2020 - Wednesday November 25th,2020

Work hours: 7:30 am - 5:30 pm

Speed limit: N/A

**Other information:** There will be signs in place directing traffic. Work is weather dependent, and dates may change.

## Work Areas