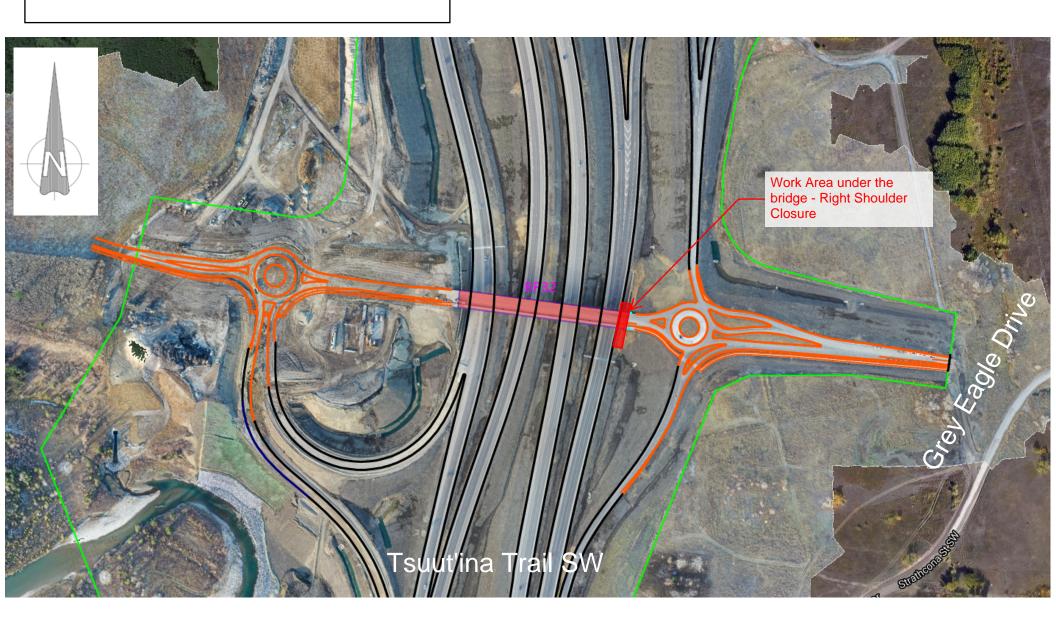

## Shoulder Closure on Tsuut'ina Trail SW

Location: Tsuut'ina Trail SW, south of Sarcee Trail SW

## **Impacts:**

Northbound right shoulder closure on Tsuut'ina Trail south of Sarcee Trail SW interchange.

Reason: To allow KGL to perform MSE handrail installation

Implementation Date: Friday November 27th, 2020 and Monday November 30th, 2020

Right Shoulder Closure - MSE Rail Install Friday, November 27th, 2020 & Monday, November 30th, 2020 7:30am to 5:30pm