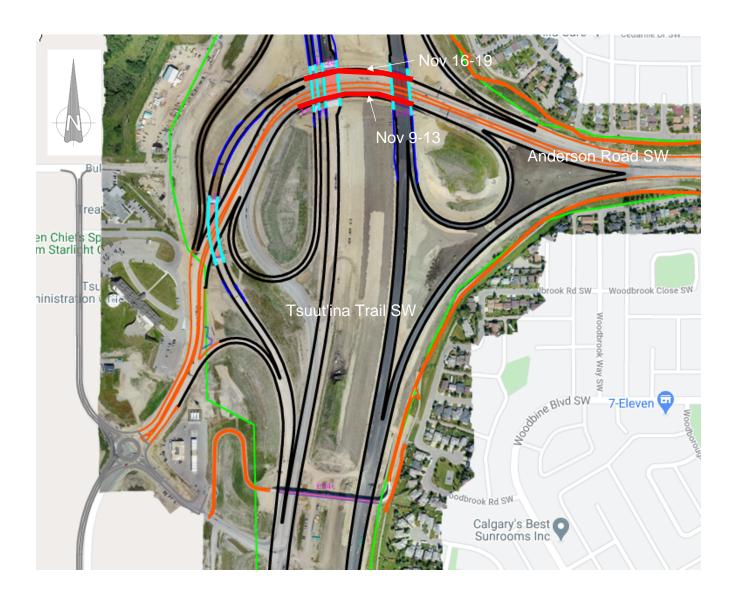

## Lane Closure on Anderson Road SW

Location: Anderson Road SW, at Tsuut'ina Trail SW interchange

## **Impacts:**

• Eastbound right lane closure on Anderson Road SW from Monday to Friday

Westbound right lane closure on Anderson Road SW from Monday to Thursday

**Reason:** To allow KGL to install handrail under the bridge

 $\textbf{Implementation Date:} \ \ \text{Monday November 9$^{th}$, 2020 - Thursday November 19$^{th}$, 2020 - T$ 

Work hours: 9:00 am - 3:00 pm

Speed limit: N/A

**Other information:** There will be signs in place directing traffic. This work is weather dependent, and dates may change.