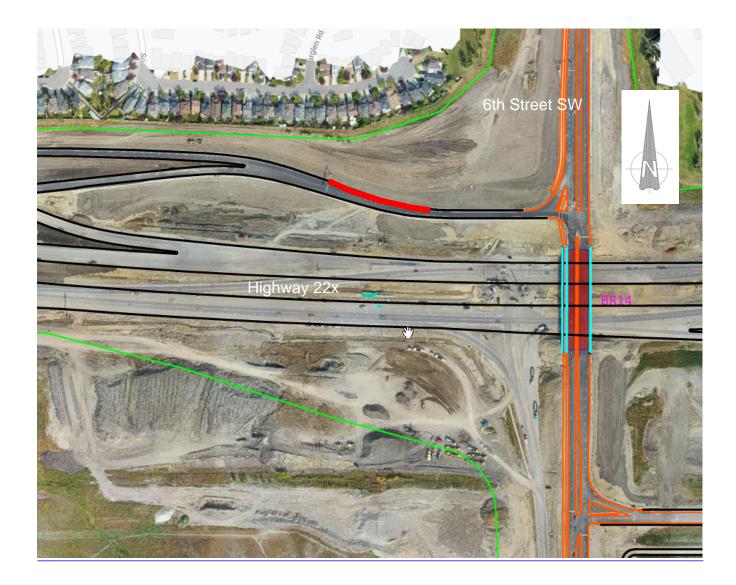

## Lane Closure on 6<sup>th</sup> Street SW

Location: 6<sup>th</sup> Street SW, at Highway 22x

**Impacts:** 

• Westbound right exit ramp lane delay

Reason: To allow KGL to perform work on a guide sign

Implementation Date: Thursday November 5, 2020

Work hours: 11:30 am – 1:30 pm

Speed limit: N/A

Other information: There will be signs in place directing traffic

For your safety, please obey all construction signs when travelling through the area. KGL Constructors would like to thank you for your patience during this construction period.