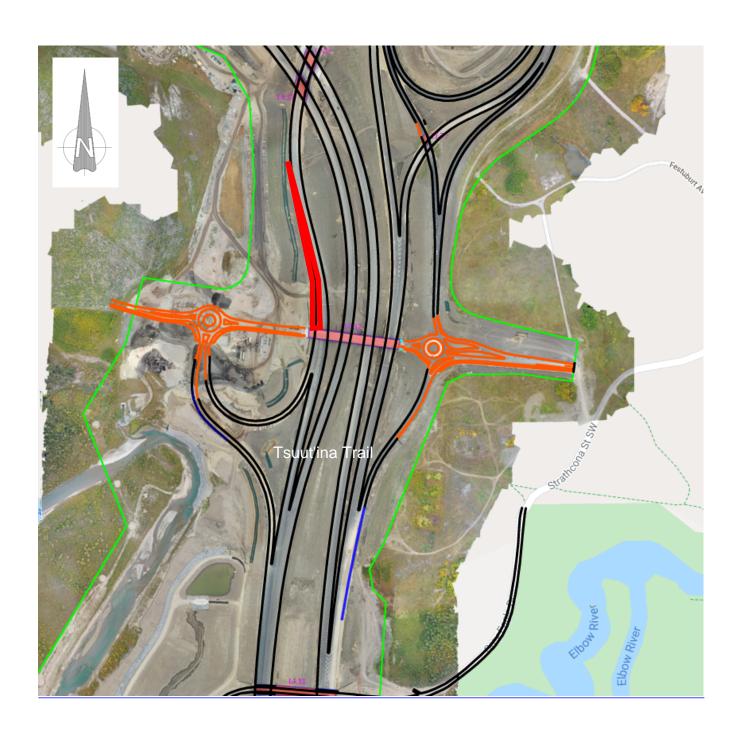

## Lane Closure on Tsuut'ina Trail

Location: Tsuut'ina Trail SW, south of Sarcee Trail SW

## **Impacts:**

• Southbound right lane closure on Tsuut'ina Trail south of Sarcee Trail SW interchange.

Reason: To allow KGL to have haul trucks access to the area moving earth

Implementation Date: Monday October 21st, 2020 – Saturday October 28th, 2020