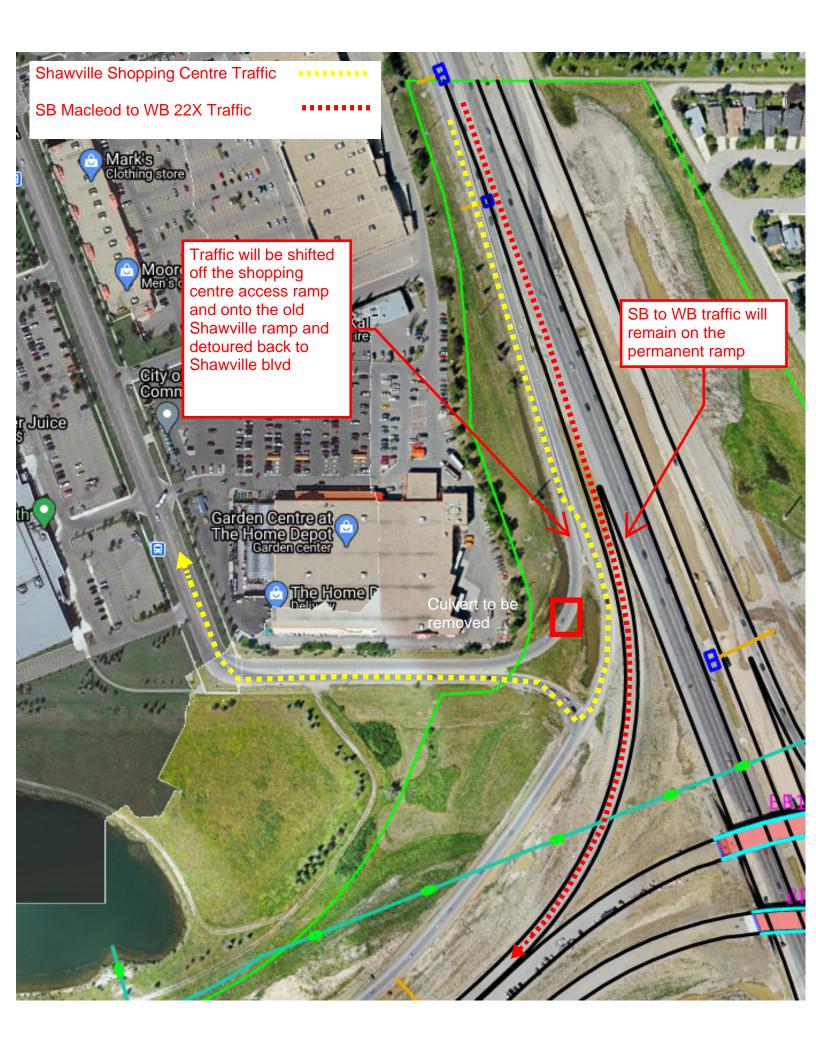

## **Detour on Macleod Trail SE**

Location: Macleod Trail SE, at Shawville Blvd SE

## **Impacts:**

• Shawville shoppers will be detoured past the current exit from Macleod Trail to Shawville Blvd SE, using alternative lanes before being redirected back onto Shawville Blvd SE to access the shopping centre. Please see map below for route details.

Reason: To allow KGL to perform a culvert removal

Implementation Date: Friday October 16th, 2020 - Tuesday October 20th, 2020

Work hours: 8:00 am - 10:00 pm

Speed limit: N/A

**Other information:** There will be signs in place directing traffic. Please refer to map for detour route.