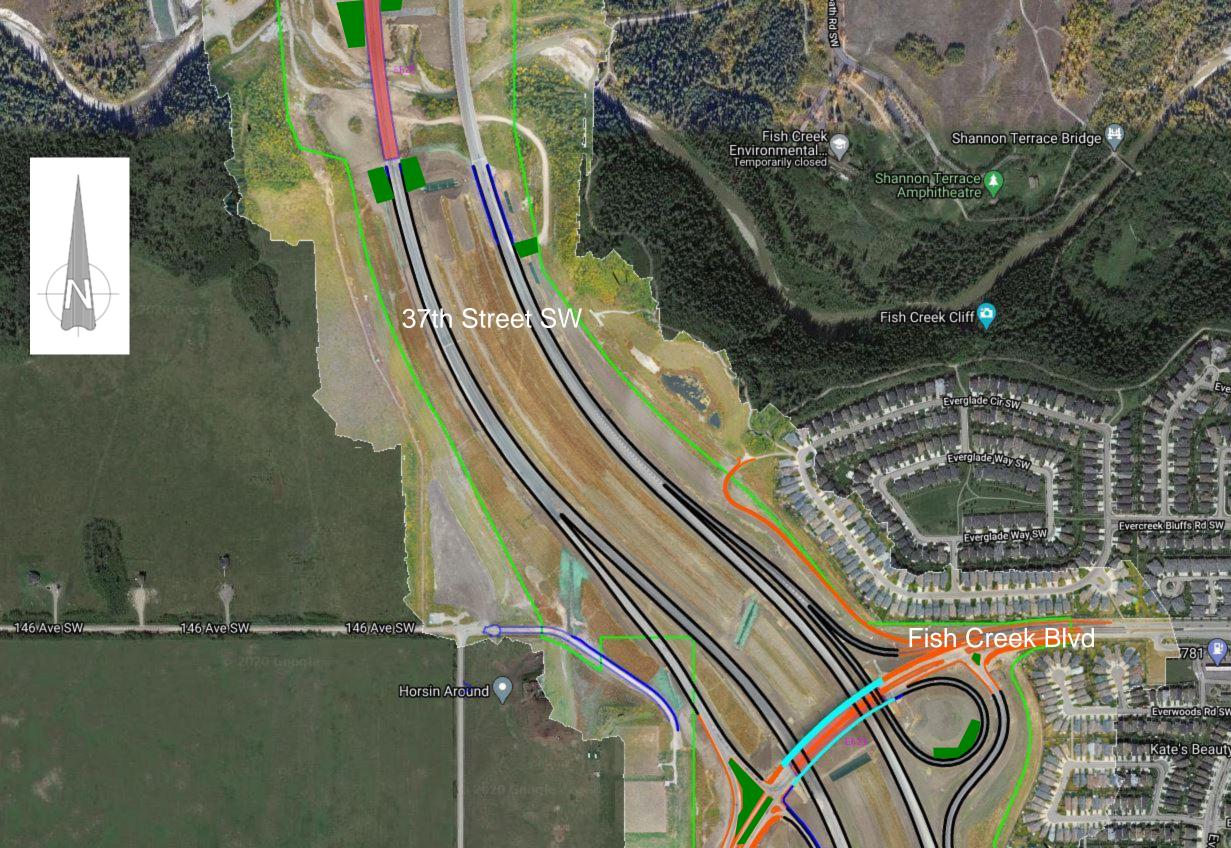

## Lane Closure on Ring Road

Location: various locations along the ring road

## **Impacts:**

- Southbound right lane closure
- Northbound right lane closure

Reason: To allow KGL to perform grass seed spraying around the ring road

Implementation Date: Saturday October 17th, 2020 and Monday October 19th, 2020

Work hours: 8:00 am - 5:00 pm

Speed limit: N/A

**Other information:** A pilot truck with crash attenuator will accompany the crew. Please see map for specific locations.

For your safety, please obey all construction signs when travelling through the area. KGL Constructors would like to thank you for your patience during this construction period.