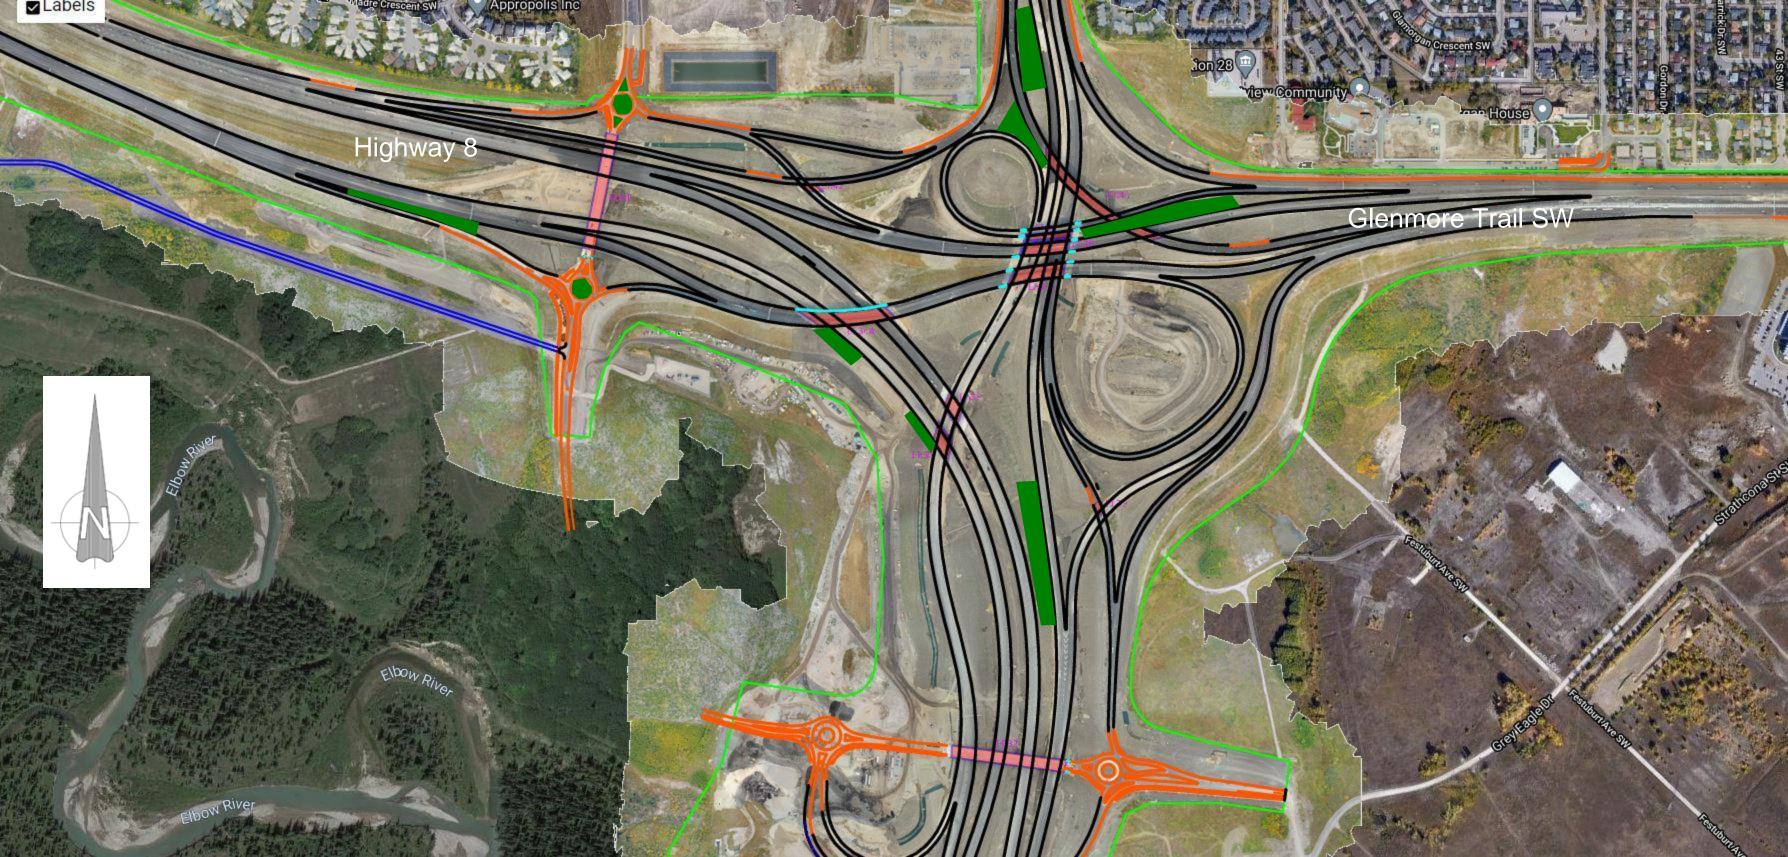

## Lane Closure on Ring Road

Location: various locations along the ring road

## **Impacts:**

- Southbound right lane closure
- Northbound right lane closure

Reason: To allow KGL to perform grass seed spraying around the ring road

Implementation Date: Saturday October 17th, 2020 and Monday October 19th, 2020

Work hours: 8:00 am - 5:00 pm

Speed limit: N/A

**Other information:** A pilot truck with crash attenuator will accompany the crew. Please see map for specific locations.

For your safety, please obey all construction signs when travelling through the area. KGL Constructors would like to thank you for your patience during this construction period.