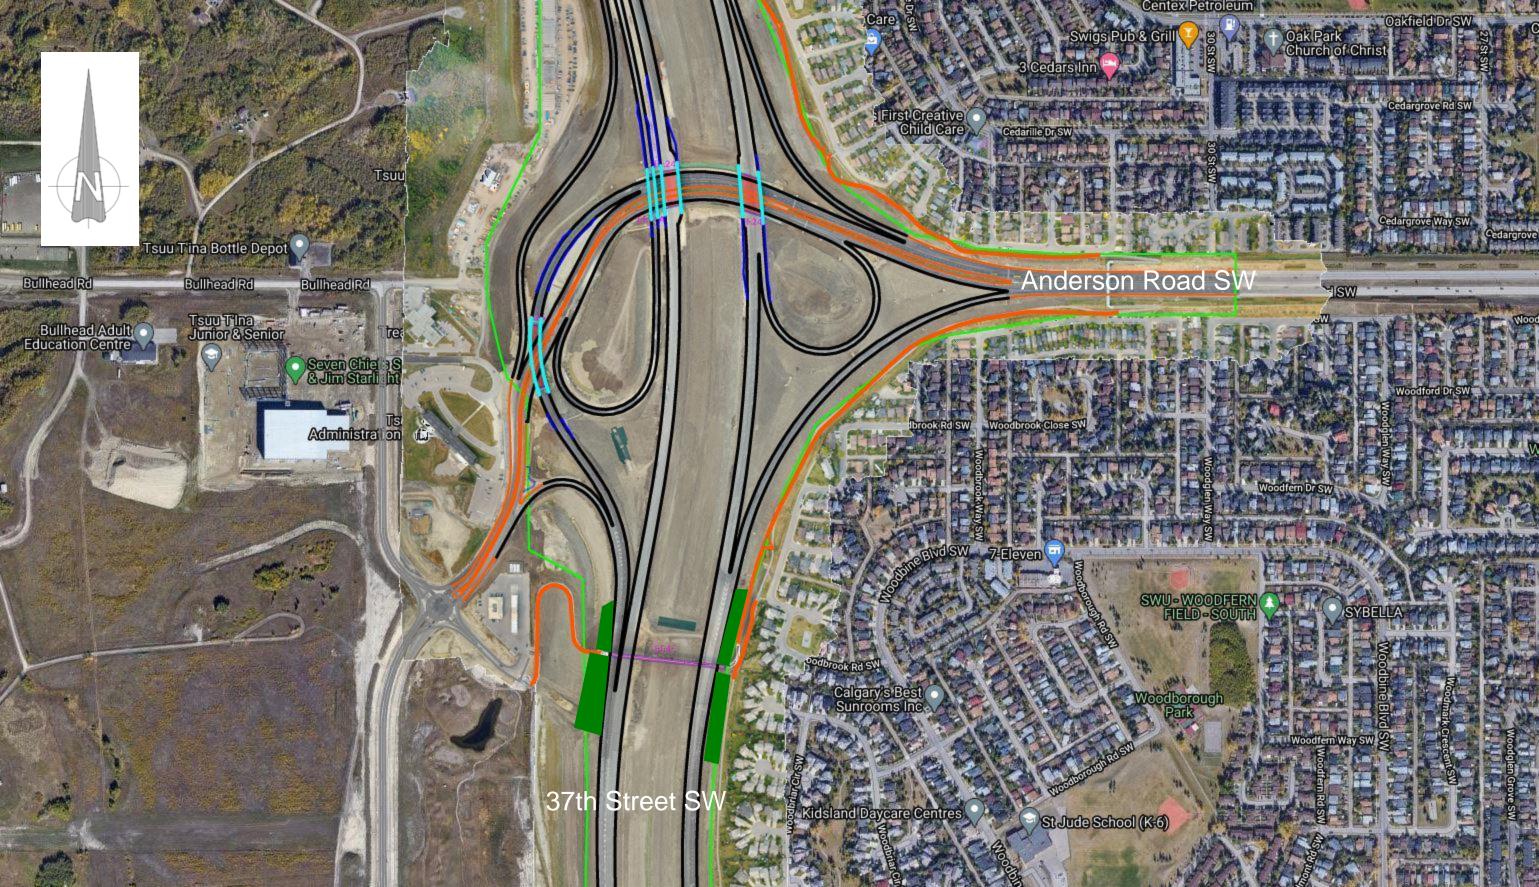

## Lane Closure on Ring Road

Location: various locations along the ring road

## **Impacts:**

- Southbound right lane closure
- Northbound right lane closure

Reason: To allow KGL to perform grass seed spraying around the ring road

Implementation Date: Saturday October 17th, 2020 and Monday October 19th, 2020

Work hours: 8:00 am - 5:00 pm

Speed limit: N/A

**Other information:** A pilot truck with crash attenuator will accompany the crew. Please see map for specific locations.

For your safety, please obey all construction signs when travelling through the area. KGL Constructors would like to thank you for your patience during this construction period.