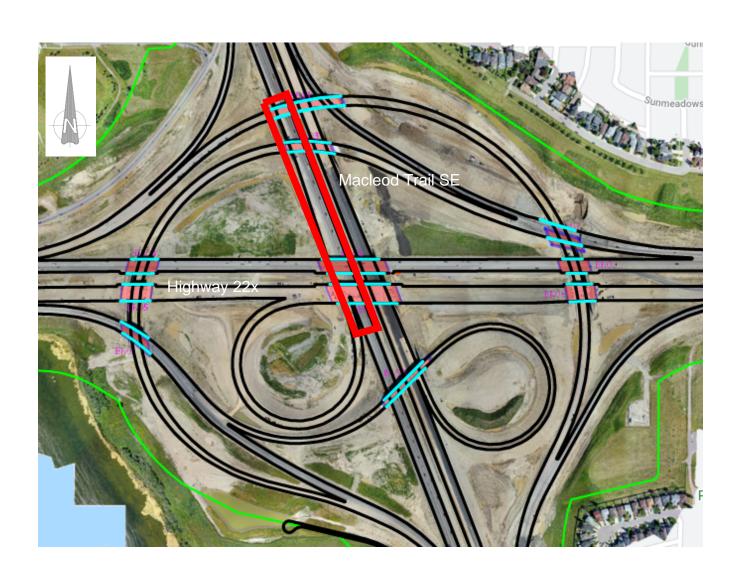

## **Lane Closure on Macleod Trail SE**

Location: Macleod Trail SE, at Highway 22x

## **Impacts:**

Southbound left lane closures on Macleod Trail SE Tuesday and Wednesday

Southbound right lane closures on Macleod Trail SE Thursday and Friday

**Reason:** To allow KGL to perform work on the bridges