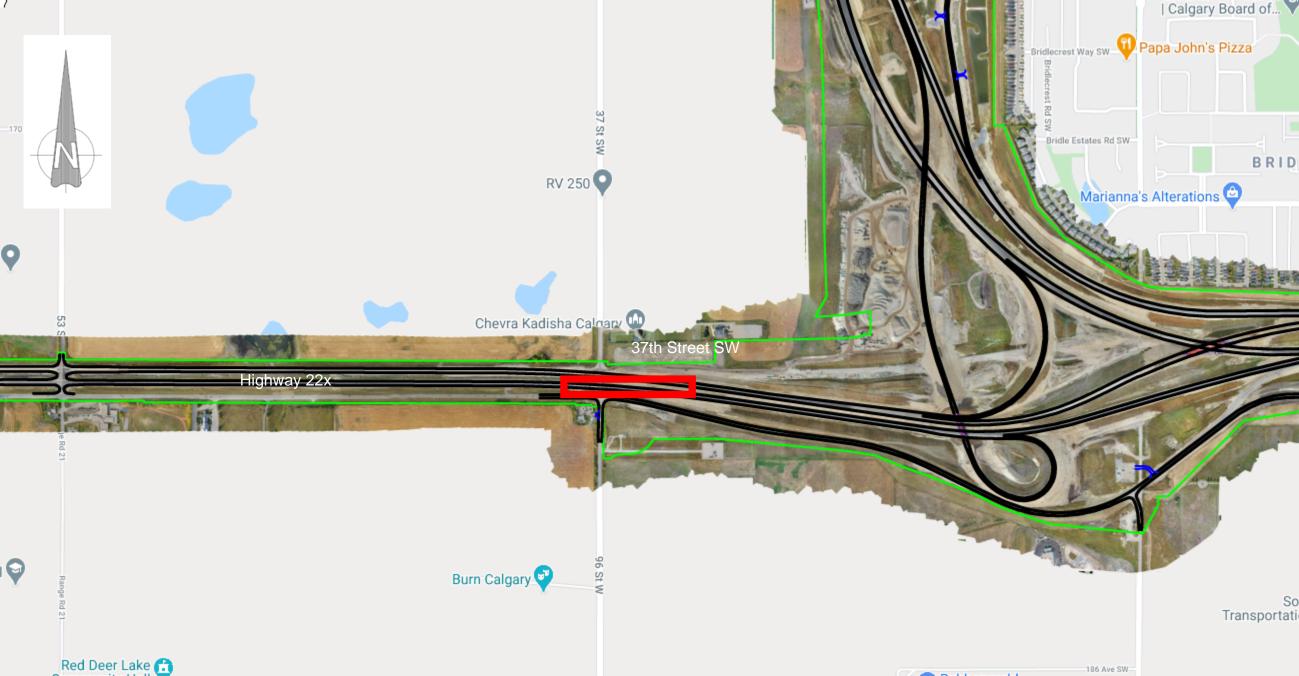

## Lane Closure on Highway 22x

Location: Highway 22x, at 37th Street SW

**Impacts:** 

- Eastbound two left lane closure on Highway 22x with two 15-minute stoppage on Wednesday
- Traffic will be moved to the existing right turn lane along Highway 22x just east of 37<sup>th</sup> Street SW

Reason: To allow KGL to install overhead guide signs

Implementation Date: Wednesday October 7th, 2020

Work hours: 9:00 pm - 12:00 am

Speed limit: 50 km/h reduced from 70 km/h

Other information: There will be signs in place directing traffic.