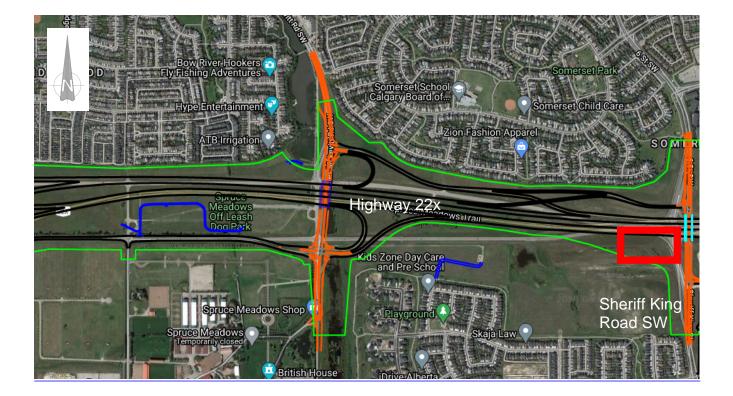

## Sheriff King Road SW

Location: Sheriff King Road SW, south of Highway 22x

**Impacts:** 

• Flaggers in place along Highway 22x controlling access for trucks hauling topsoil

Reason: To allow KGL to perform topsoil placement south of Highway 22x

Implementation Date: Thursday October 8th, 2020 – Saturday October 17th, 2020

Work hours: 7:30 am – 6:00 pm

Speed limit: N/A

**Other information:** Flaggers will be onsite directing traffic. Haul Trucks will be crossing Highway 22x and there may be short term stoppages or delays while this operation is occurring.