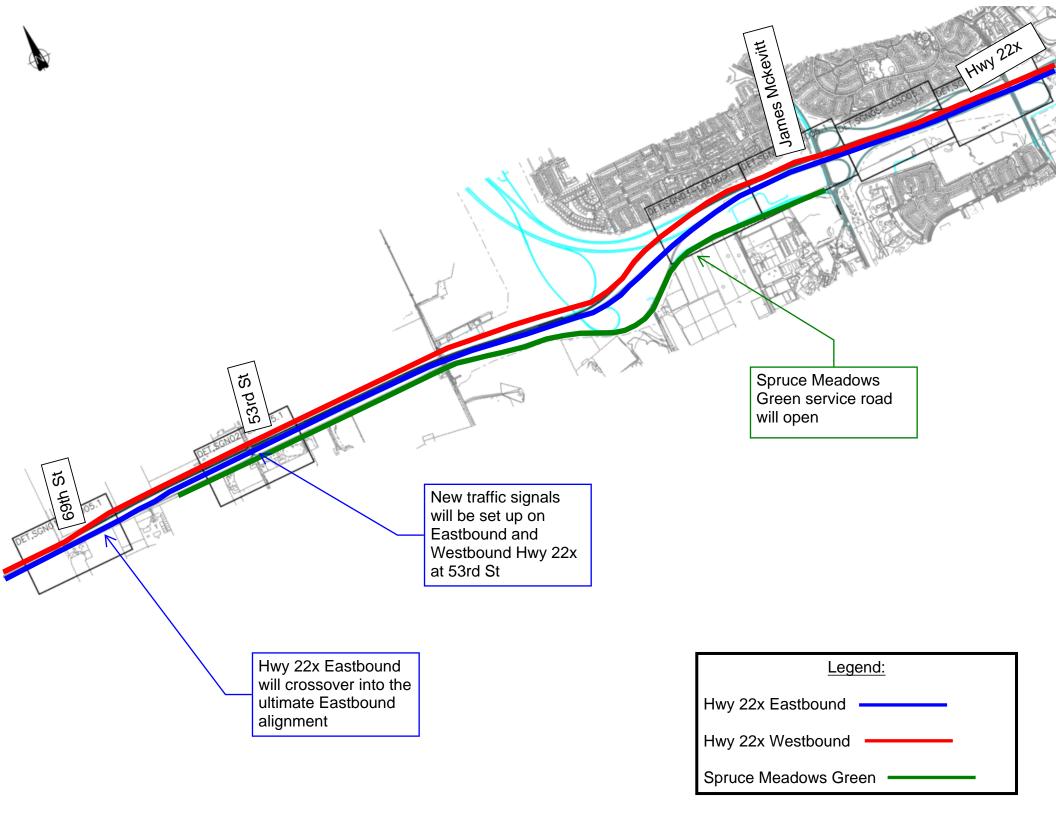

## Alignment on Highway 22x SW

Location: Highway 22x, near 53<sup>rd</sup> Street SW

## **Impacts:**

• Move westbound traffic along Highway 22x onto westbound lanes on Monday

• Move eastbound traffic along Highway 22x onto eastbound lanes on Friday

Reason: To allow KGL to progress work along Highway 22x.

Implementation Date: Monday November 2<sup>nd</sup>, 2020 - Friday November 6<sup>th</sup>, 2020

Work hours: N/A

Speed limit: 70 km/h

Other information: See map for new direction of travel. Work is weather dependent, and dates may change.