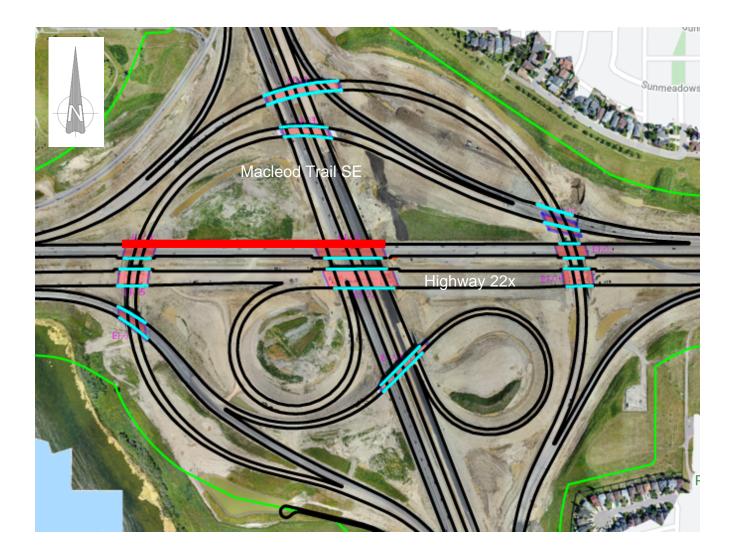

## Lane Closure on Highway 22x

Location: Highway 22x, at Macleod Trail SE

**Impacts:** 

• Westbound right lane closures on Highway 22x

Reason: To allow KGL to perform electrical work

Implementation Date: Monday October 19th, 2020 - Friday October 23rd, 2020

Work hours: 9:00 am – 3:00 pm

Speed limit: N/A

Other information: There will be signs in place directing traffic

For your safety, please obey all construction signs when travelling through the area. KGL Constructors would like to thank you for your patience during this construction period.