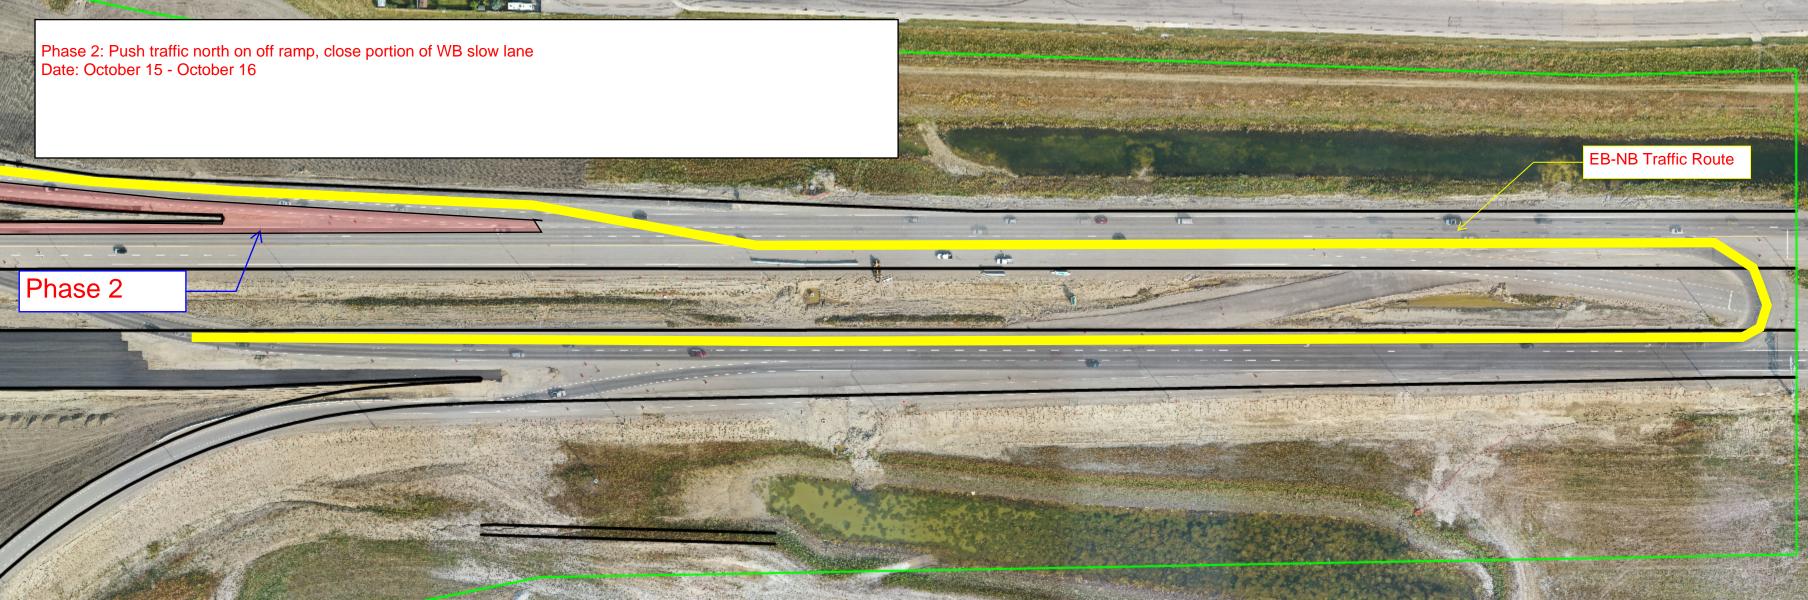

## **Impacts:**

Westbound right lane closures on Highway 22x Tuesday and Wednesday

Southbound right lane closures on Highway 22x Thursday and Friday

Reason: To allow KGL to perform paving operations

Implementation Date: Wednesday October 14<sup>th</sup>, 2020 – Saturday October 17<sup>th</sup>, 2020

Work hours: 8:00 am - 3:00 pm

Speed limit: N/A

Other information: There will be signs in place directing traffic

For your safety, please obey all construction signs when travelling through the area. KGL Constructors would like to thank you for your patience during this construction period.