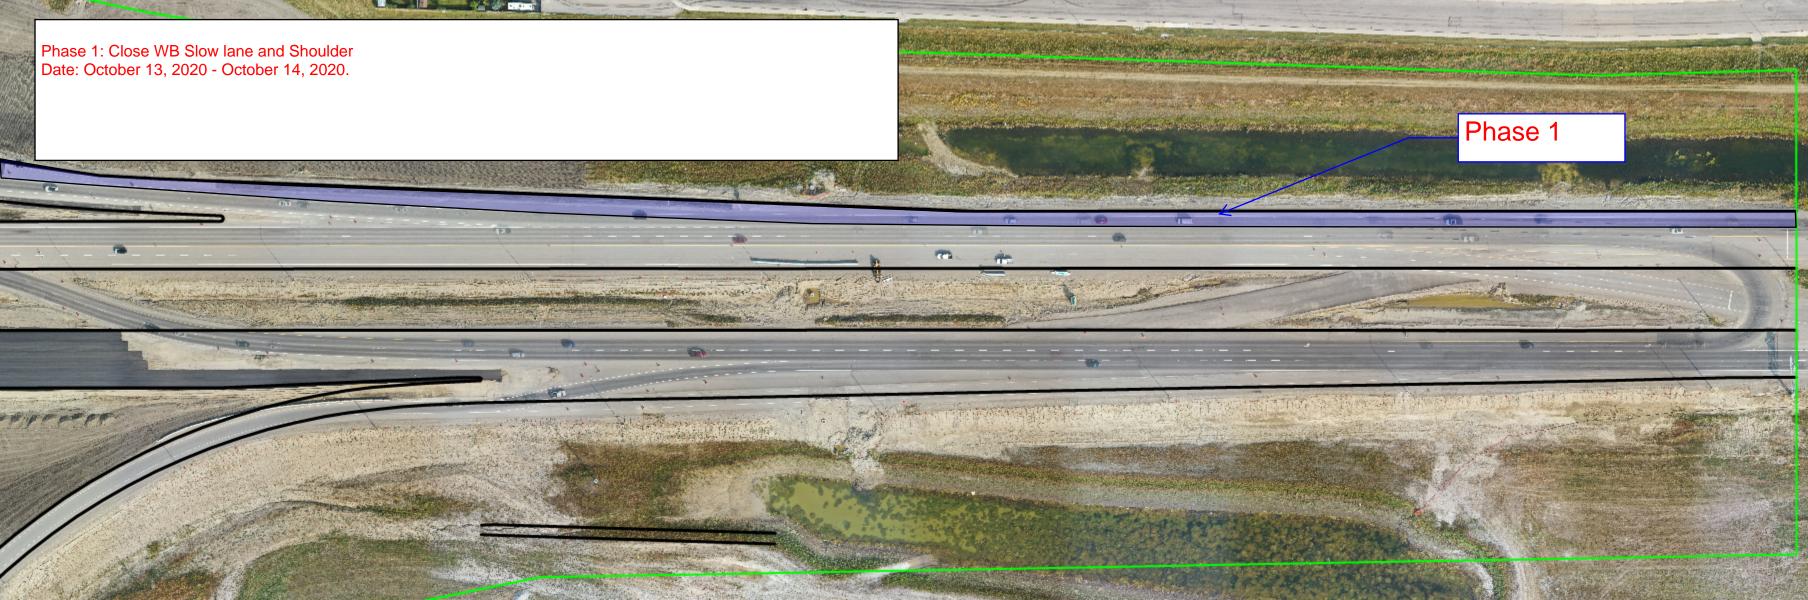

## **Impacts:**

Westbound right lane closures on Highway 22x Tuesday and Wednesday

Southbound right lane closures on Highway 22x Thursday and Friday

Reason: To allow KGL to perform paving operations

Implementation Date: Wednesday October 14<sup>th</sup>, 2020 – Saturday October 17<sup>th</sup>, 2020

Work hours: 8:00 am - 3:00 pm

Speed limit: N/A

Other information: There will be signs in place directing traffic

For your safety, please obey all construction signs when travelling through the area. KGL Constructors would like to thank you for your patience during this construction period.