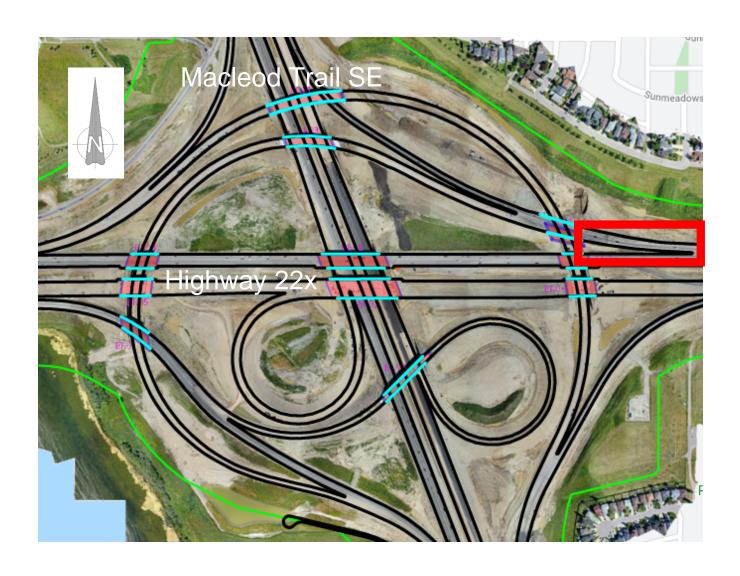

## Lane Closure on Highway 22x

Location: Highway 22x, at Macleod Trail SE

## **Impacts:**

Westbound right lane closures on Highway 22x Tuesday and Wednesday

Southbound right lane closures on Highway 22x Thursday and Friday

Reason: To allow KGL to perform paving operations

Implementation Date: Wednesday October 14<sup>th</sup>, 2020 – Saturday October 17<sup>th</sup>, 2020