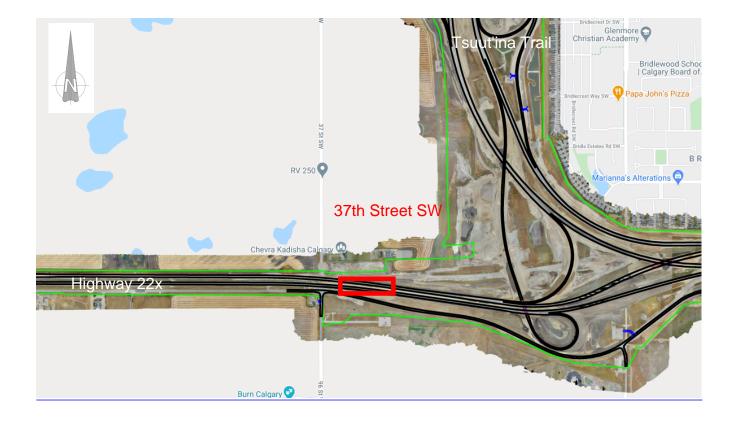

## Lane Closure on Highway 22x

Location: Highway 22x, at 37th Street SW

**Impacts:** 

• Westbound right lane closure along Highway 22x east of 37<sup>th</sup> Street.

Reason: To allow KGL to perform earthworks around nearby guide signs.