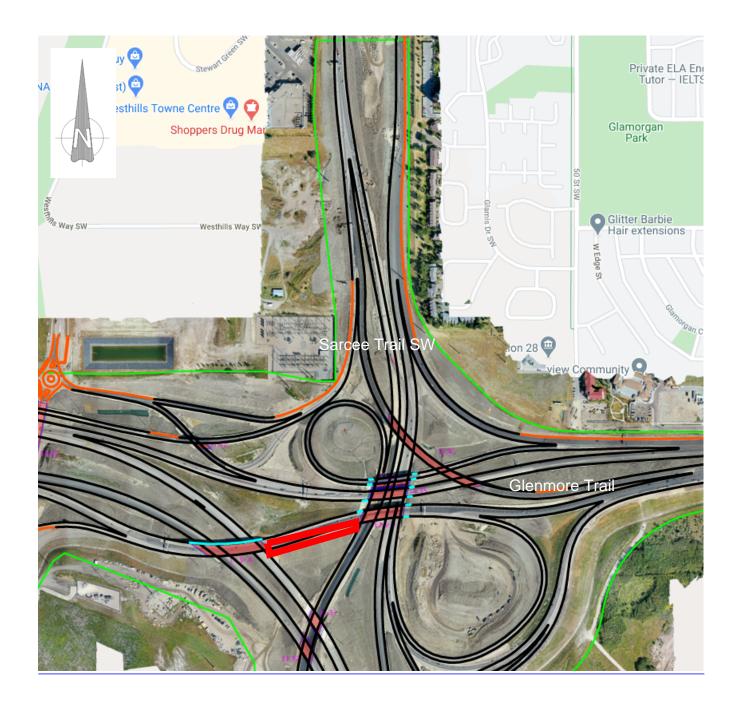

## Lane Closure on Glenmore Trail

Location: Glenmore Trail at Sarcee Trail SW

**Impacts:** 

• Eastbound right lane closure

Reason: To allow KGL to perform earthworks

Implementation Date: Tuesday October 27<sup>th</sup>, 2020 – Wednesday October 28<sup>th</sup>, 2020

Work hours: 9:00 am - 3:00 pm

Speed limit: N/A

Other information: There will be signs in place directing traffic.

For your safety, please obey all construction signs when travelling through the area. KGL Constructors would like to thank you for your patience during this construction period.