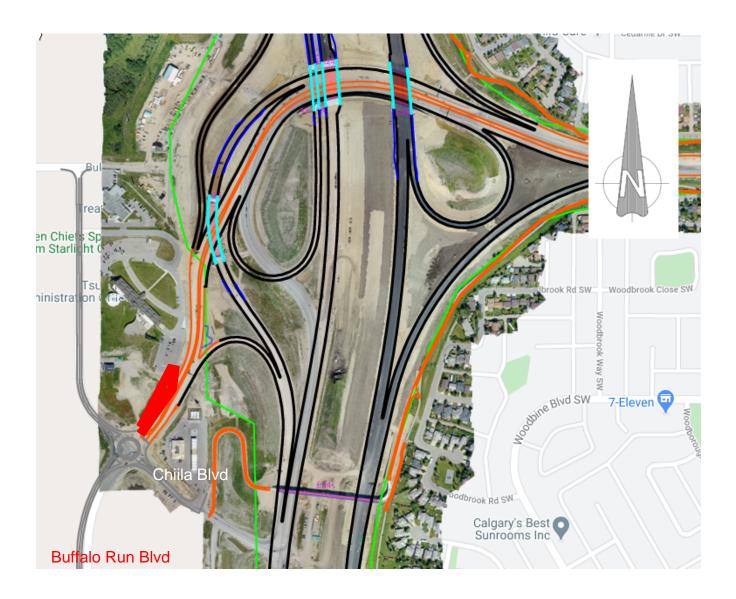

## Lane Closure on Buffalo Run Blvd SW

Location: Buffalo Run Boulevard, near Chiila Boulevard

## **Impacts:**

• Southbound right lane closure

Reason: To allow KGL to install a ground mounted guide sign

Implementation Date: Thursday October 29th, 2020

Work hours: 9:00am - 3:00pm

**Speed limit:** N/A

**Other information:** There will be signs in place directing traffic

For your safety, please obey all construction signs when travelling through the area. KGL Constructors would like to thank you for your patience during this construction period.