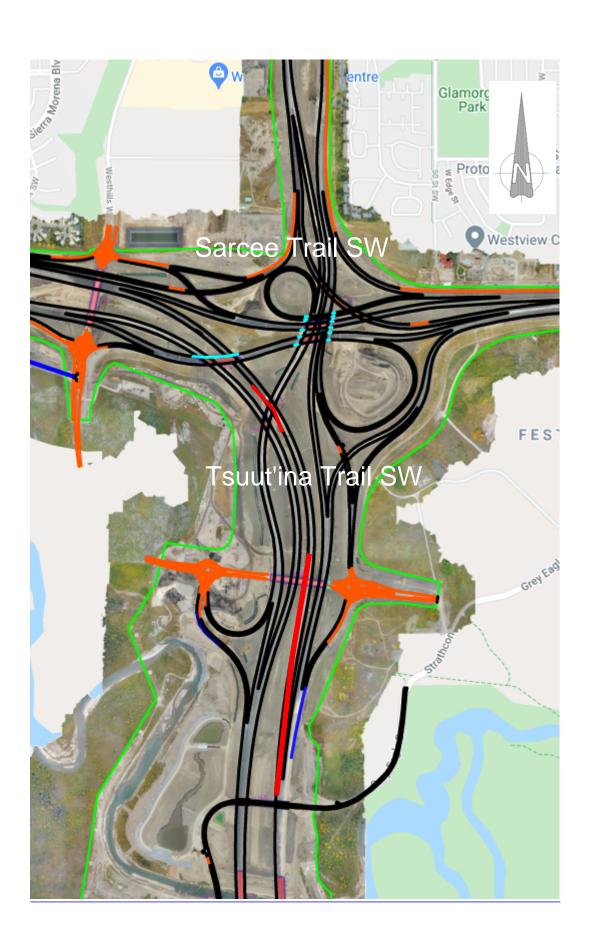

## Lane Closure on Tsuut'ina Trail SW

Location: Tsuut'ina Trail SW, south of Sarcee Trail SW

## **Impacts:**

• Double left lane closure along northbound Tsuut'ina Trail SW leaving a single northbound lane available.

**Reason:** To allow KGL to perform paving operations

Implementation Date: Thursday October 29th, 2020

**Work hours:** 7:00 am - 7:00 pm

**Speed limit:** 80 km/h from 100 km/h

**Other information:** There will be signs in place directing traffic. Work is weather dependent, and the date may change.

For your safety, please obey all construction signs when travelling through the area. KGL Constructors would like to thank you for your patience during this construction period.