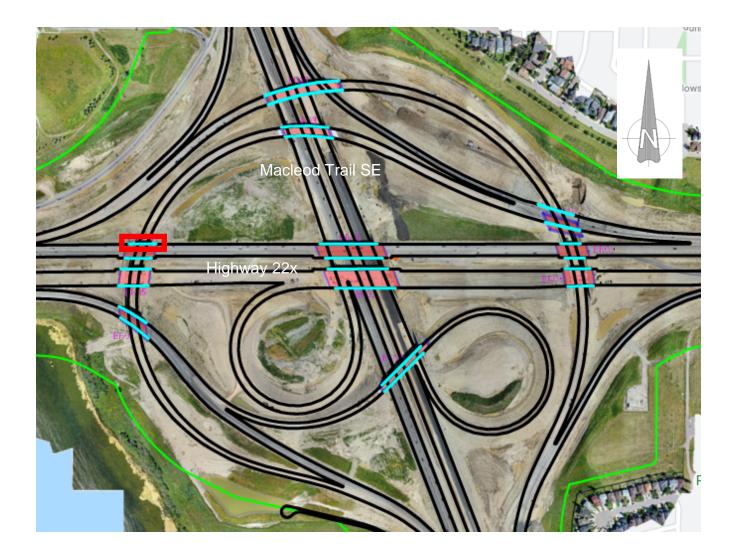

## Lane Closure on Highway 22x

Location: Highway 22x, at Macleod Trail SE

**Impacts:** 

• Westbound right lane closure on Highway 22x

Reason: To allow KGL to perform a concrete pour

Implementation Date: Thursday October 29th, 2020

Work hours: 9:00 am – 12:00 pm

Speed limit: 50 km/h from 70 km/h

**Other information:** There will be signs in place directing traffic. Work is weather dependent, and the date may change.

For your safety, please obey all construction signs when travelling through the area. KGL Constructors would like to thank you for your patience during this construction period.