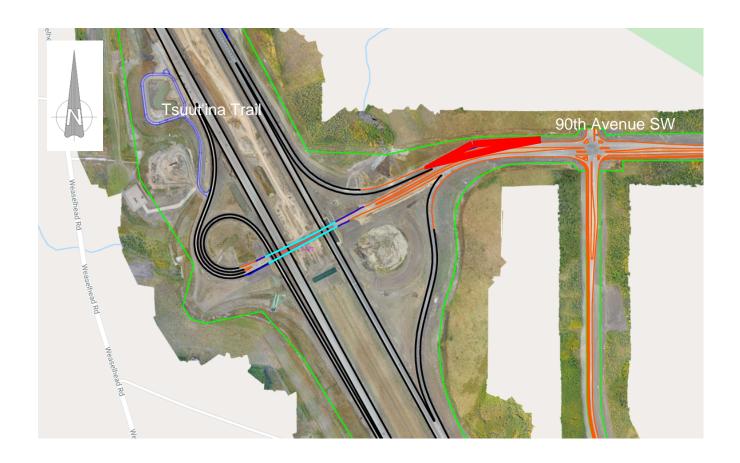

## Lane Closure on 90th Avenue SW

Location: 90th Avenue SW, near Tsuut'ina Trail

## **Impacts:**

• Right lane closures on 90th Avenue SW

Reason: To allow KGL to perform electrical work on the light poles

Implementation Date: Friday October 23rd, 2020 - Tuesday October 27th, 2020

Work hours: 9:00 am - 3:00 pm