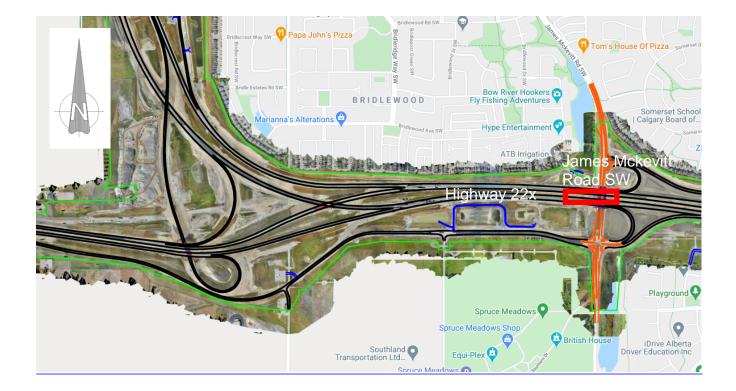

## Lane Closure on Highway 22x

Location: Highway 22x, at James Mckevitt Road SW

**Impacts:** 

- Highway 22x westbound lane closure with a crossover to eastbound lanes on Tuesday
- Eastbound right lane closure with a change to a left lane closure midday on Wednesday

Reason: To allow KGL to perform earthworks around the bridge

Implementation Date: Tuesday October 6th, 2020 - Wednesday October 7th, 2020

**Work hours:** 9:00 am – 3:00 pm

Speed limit: N/A

**Other information:** There will be signs in place directing traffic. Both the westbound on ramp and eastbound off ramp movements will be open.