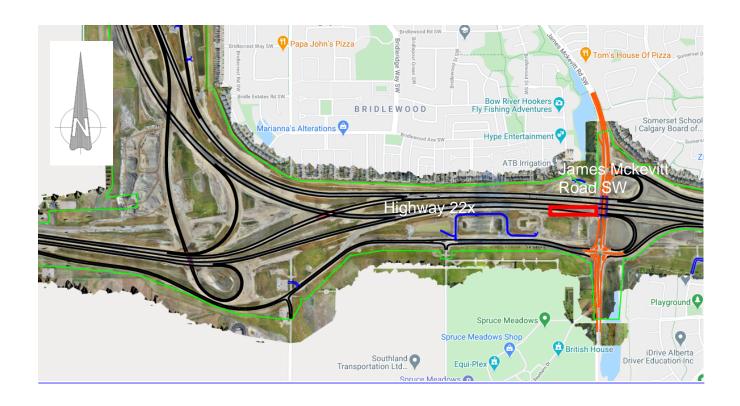

## Lane Closure on Highway 22x

Location: Highway 22x, at James Mckevitt Road SW

## **Impacts:**

• Eastbound two right lane closure on Highway 22x with three 15-minute stoppage on Wednesday

• Traffic will be moved to further to the right for this closure

**Reason:** To allow KGL to install overhead guide signs