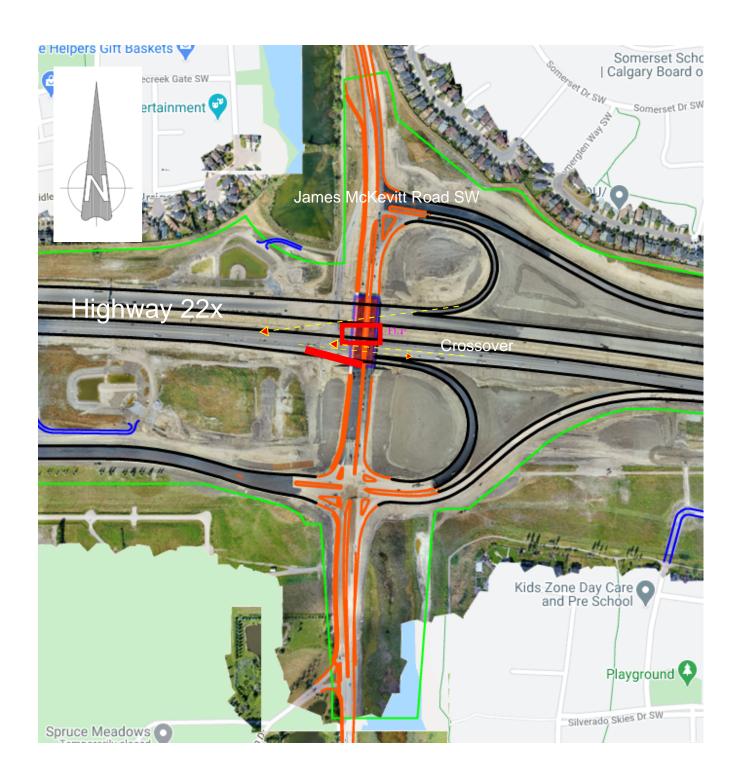

## Lane Closures on Highway 22x

Location: Highway 22x, at James McKevitt Road SW

## **Impacts:**

• Closure of both Highway 22x westbound lanes. Traffic detoured via a crossover onto the eastbound lanes while work is ongoing from 9:00 am to approximately 1:00 pm

• Eastbound right lane closure along Highway 22x from 1:00 pm to 3:00 pm

**Reason:** To allow KGL to perform finishing work on the bridge

Implementation Date: Tuesday October 20th, 2020

Work hours: 9:00 am - 3:00 pm

**Speed limit:** 50 km/h down from 70 km/h

Other information: Signs will direct traffic in the area