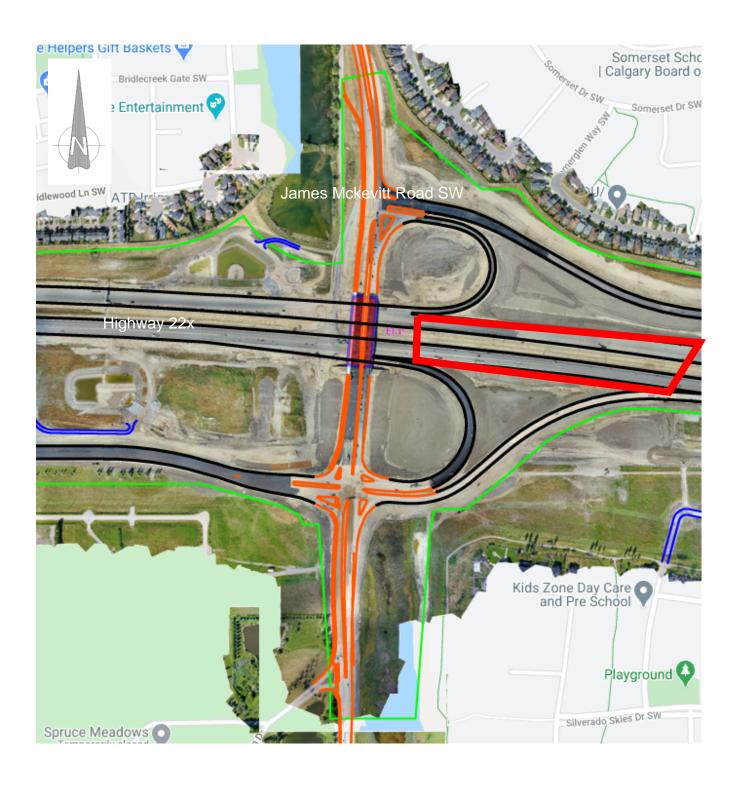

## Lane closure on Highway 22x

Location: Highway 22x, east of James McKevitt Road SW

## **Impacts:**

Highway 22x eastbound and westbound slow lane closures on Saturday and Sunday

• Highway 22x eastbound and westbound fast land closures on Monday and Tuesday

Reason: To allow KGL to perform paving operations