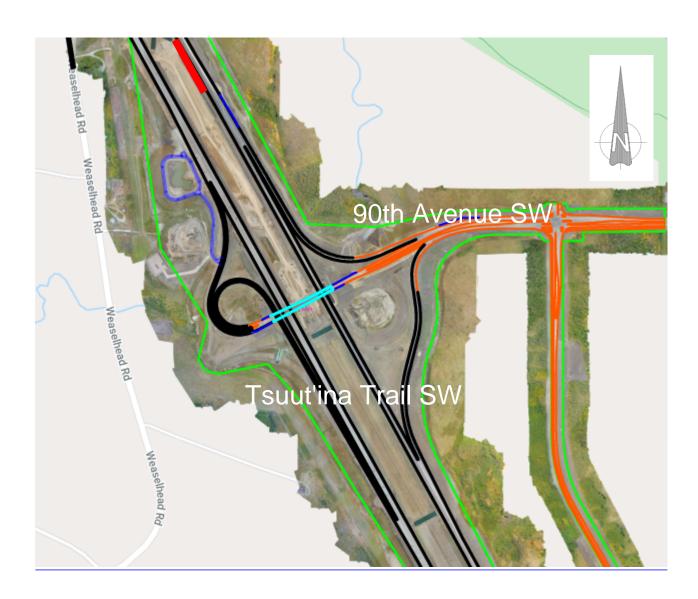

## Lane Closure on Tsuut'ina Trail SW

Location: Tsuut'ina Trail SW

## **Impacts:**

• Northbound left lane closure along Tsuut'ina Trail SW from 9:00 am – 12:00 pm

Northbound right lane closure along Tsuut'ina Trail SW from 12:00 pm - 3:00 pm

Reason: To allow KGL to perform electrical work

Implementation Date: Monday November 2nd, 2020

Work hours: 9:00 am - 3:00 pm

Speed limit: N/A

**Other information:** There will be signs in place directing traffic. Work is weather dependent, and the date may change