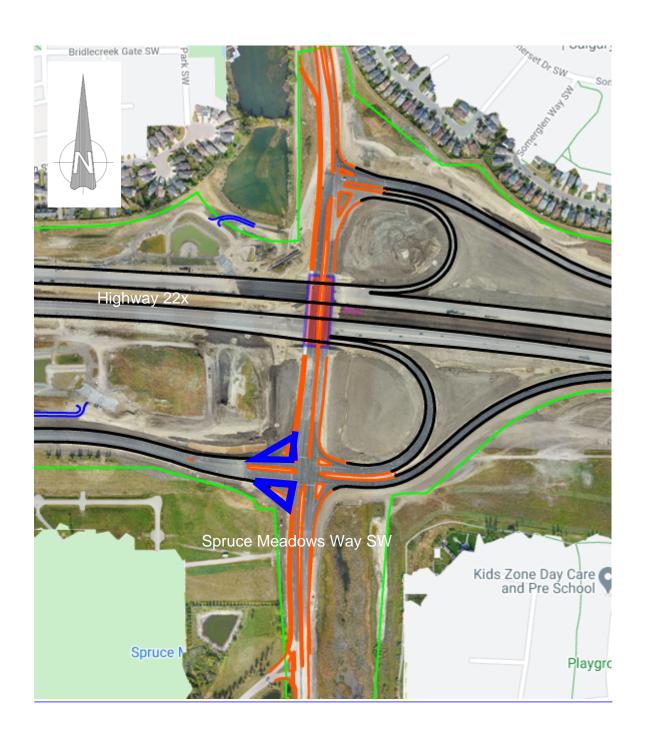

## Lane Closure on Spruce Meadows Way SW

Location: Spruce Meadows Way SW, at Highway 22x

## **Impacts:**

• Southbound exit lane closure, vehicles wanting to turn will be required to do so at the intersection while turning lanes are closed during this work.

• Eastbound exit lane closure, vehicles wanting to turn will be required to do so at the intersection while turning lanes are closed during this work.

Reason: To allow KGL to perform topsoil placement

Implementation Date: Friday October 30, 2020

**Work hours:** 8:00am – 5:00pm

Speed limit: N/A

**Other information:** There will be signs in place directing traffic