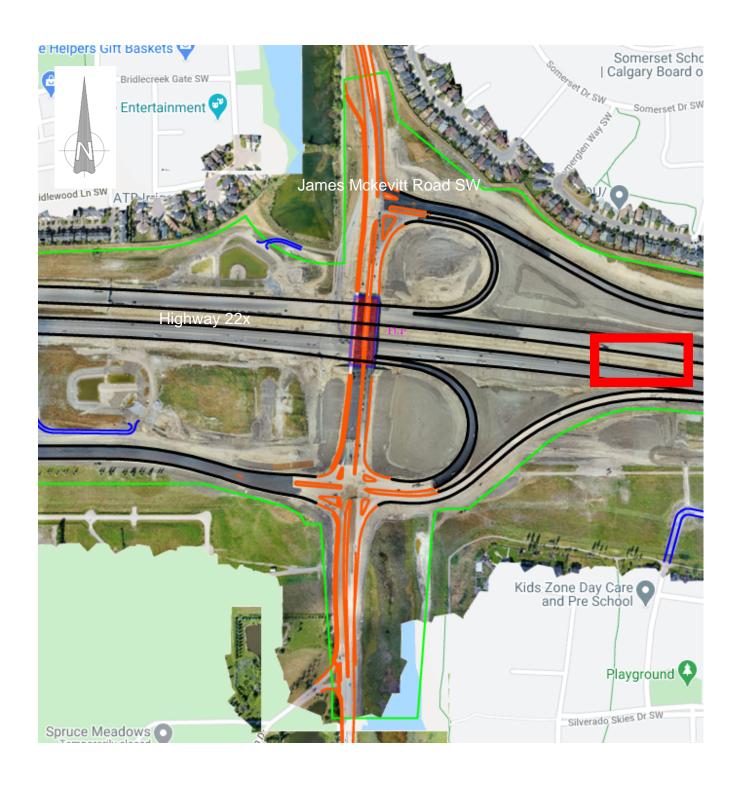

## Lane closure on Highway 22x

Location: Highway 22x, east of James McKevitt Road SW

## **Impacts:**

Highway 22x eastbound and westbound right lane closure from 7:00 am - 12:00 pm

• Highway 22x eastbound and westbound left lane closures from 12:00 pm - 6:00 pm

Reason: To allow KGL to perform paving operations