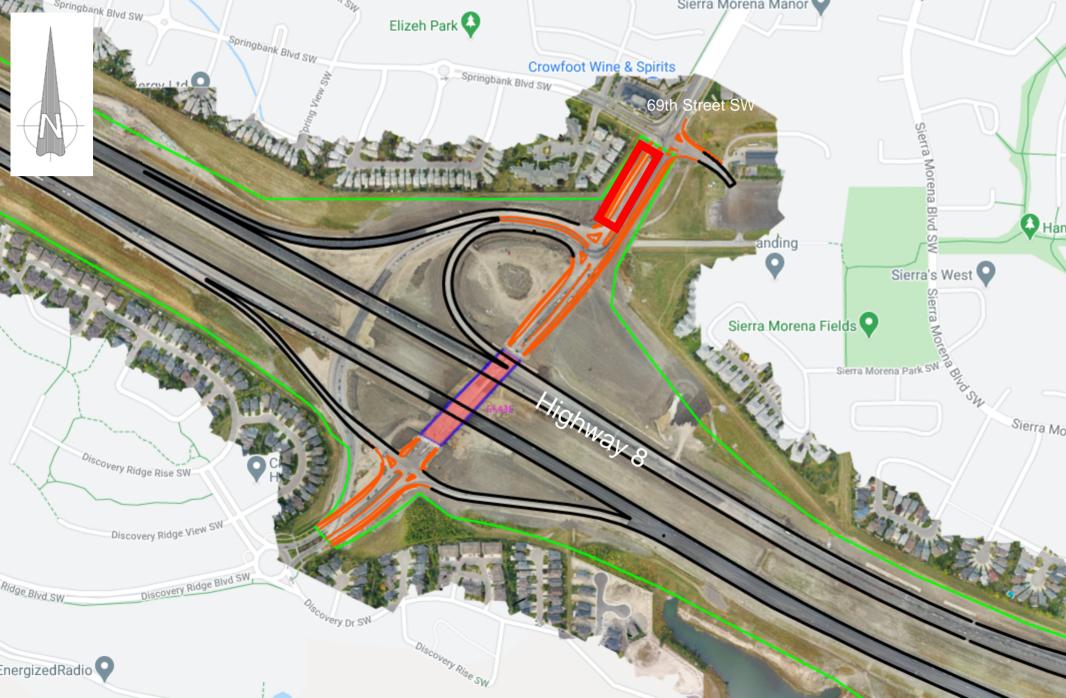

## Lane Closure on 69th Street SW

**Location:** 69<sup>th</sup> Street SW, at Highway 8 interchange

## **Impacts:**

 The southbound lanes along 69<sup>th</sup> Street SW between Springbank Blvd SW will be closed. Traffic will cross over to the northbound lanes via a detour

Reason: To allow KGL to install an overhead guide sign

Implementation Date: Thursday October 8th, 2020

**Work hours:** 8:00 pm – 10:00 pm

Speed limit: N/A

Other information: There will be signs in place directing traffic. Flaggers will be in place directing traffic.