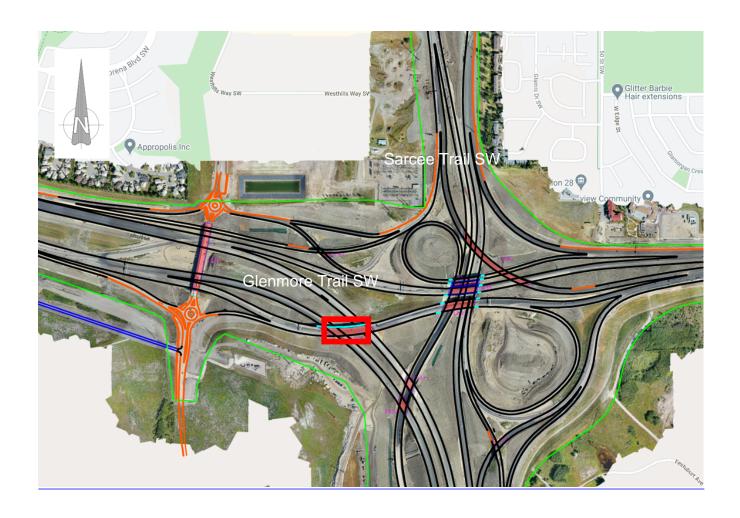

## **Lane Closure on Glenmore Trail**

Location: Glenmore Trail SW, at Sarcee Trail SW

## **Impacts:**

Right lane closure on Eastbound Glenmore Trail SW

Reason: To allow KGL to perform bridge work

Implementation Date: Friday September 18th, 2020

Work hours: 9:00 am - 3:00 pm

**Speed limit:** N/A