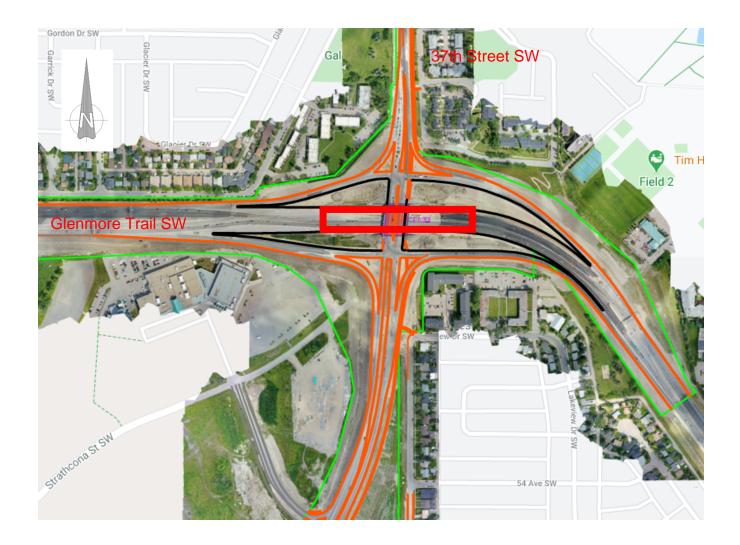

## Lane Closure on Glenmore Trail

Location: Glenmore Trail SW, at 37th Street SW

## Impacts:

- Tuesday, September 1st Glenmore Trail Eastbound right lane closure 9:00am to 12:00pm then switch to a middle lane closure 12:00pm to 3:00pm
- Wednesday September 2nd Glenmore Trail Eastbound middle lane closure (lane 3) 9:00am to 12:00pm then switch to a left lane 12:00pm to 3:00pm
- Thursday, September 3rd Glenmore Trail Westbound close both inside lanes (left lanes) 9:00am to 3:00pm
- Friday, September 4th Glenmore Trail Westbound close both outside lanes (right lanes 9:00am to 3:00pm