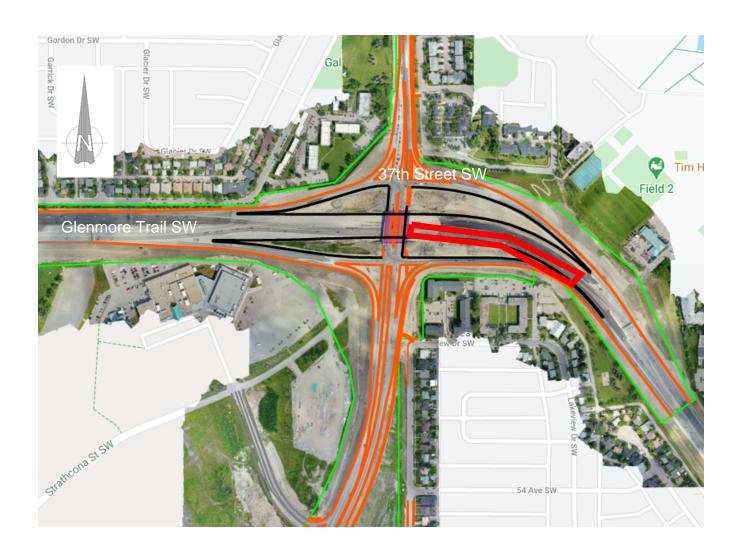

## **Lane Closure on Glenmore Trail**

Location: Glenmore Trail SW, at 37<sup>th</sup> Street SW

## **Impacts:**

Eastbound left lane closure

**Reason:** To allow KGL to perform asphalt material testing

Implementation Date: Wednesday September 16th,2020

Work hours: 9:00am - 3:00pm

Speed limit: N/A

**Other information:** There will be signs in place directing traffic.