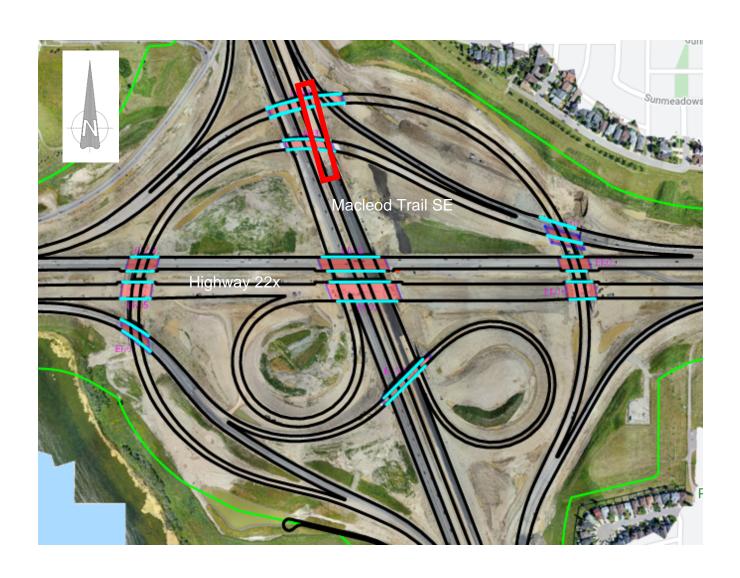

## **Lane Closure on Macleod Trail SE**

Location: Macleod Trail SE, at Highway 22x

## **Impacts:**

• Northbound left lane closures on Macleod Trail SE

Reason: To allow KGL to perform concrete work

Implementation Date: Tuesday September 15th, 2020 - Thursday September 17th, 2020

**Work hours:** 9:00 am - 3:00 pm