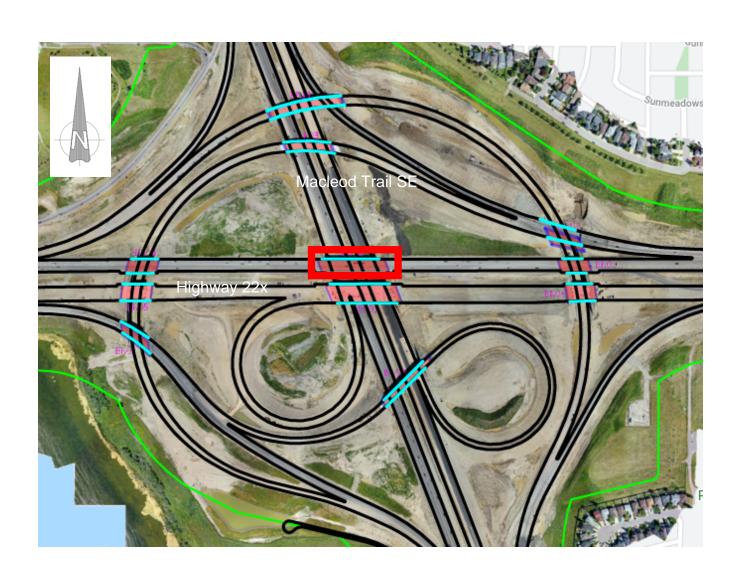

## **Lane Closure on Macleod Trail SE**

Location: Macleod Trail SE, at Highway 22x

## **Impacts:**

• Eastbound right lane closures on Macleod Trail SE

Reason: To allow KGL to perform a concrete pour

Implementation Date: Monday September 14th, 2020 - Tuesday September 15th, 2020

Work hours: 9:00 am - 3:00 pm