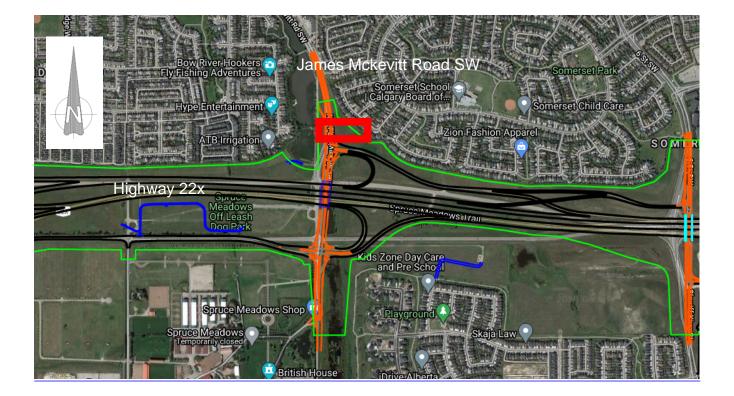

## James McKevitt Road SW

Location: James Mckevitt Road SW, north of Highway 22x

**Impacts:** 

• Flaggers in place along James Mckevitt Road controlling access for trucks hauling topsoil

Reason: To allow KGL to perform topsoil placement east of James Mckevitt

Implementation Date: Friday September 25th, 2020 – Thursday October 1st, 2020

Work hours: 7:30 am - 5:30 pm

Speed limit: N/A

**Other information:** Flaggers will be onsite directing traffic.

For your safety, please obey all construction signs when travelling through the area. KGL Constructors would like to thank you for your patience during this construction period.