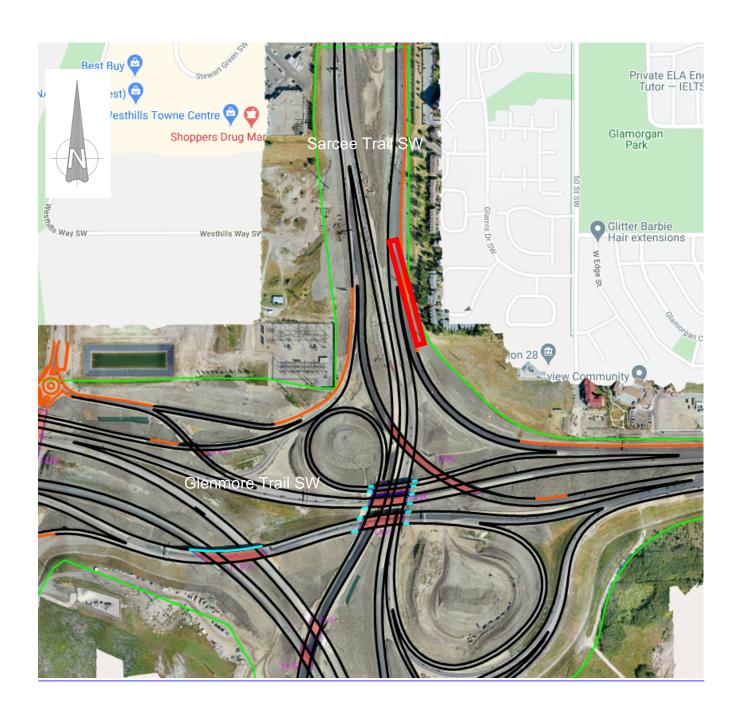

## **Lane Closure on Sarcee Trail**

Location: Sarcee Trail, North of Highway 8

## **Impacts:**

• Northbound right lane closure

Reason: To allow KGL to perform earthwork operations near the road

Implementation Date: Monday September 21st, 2020 - Tuesday September 22nd, 2020

Work hours: 9:00 am - 3:00 pm

Speed limit: N/A

**Other information:** There will be variable message boards in place to direct detoured traffic.

For your safety, please obey all construction signs when travelling through the area. KGL Constructors would like to thank you for your patience during this construction period.