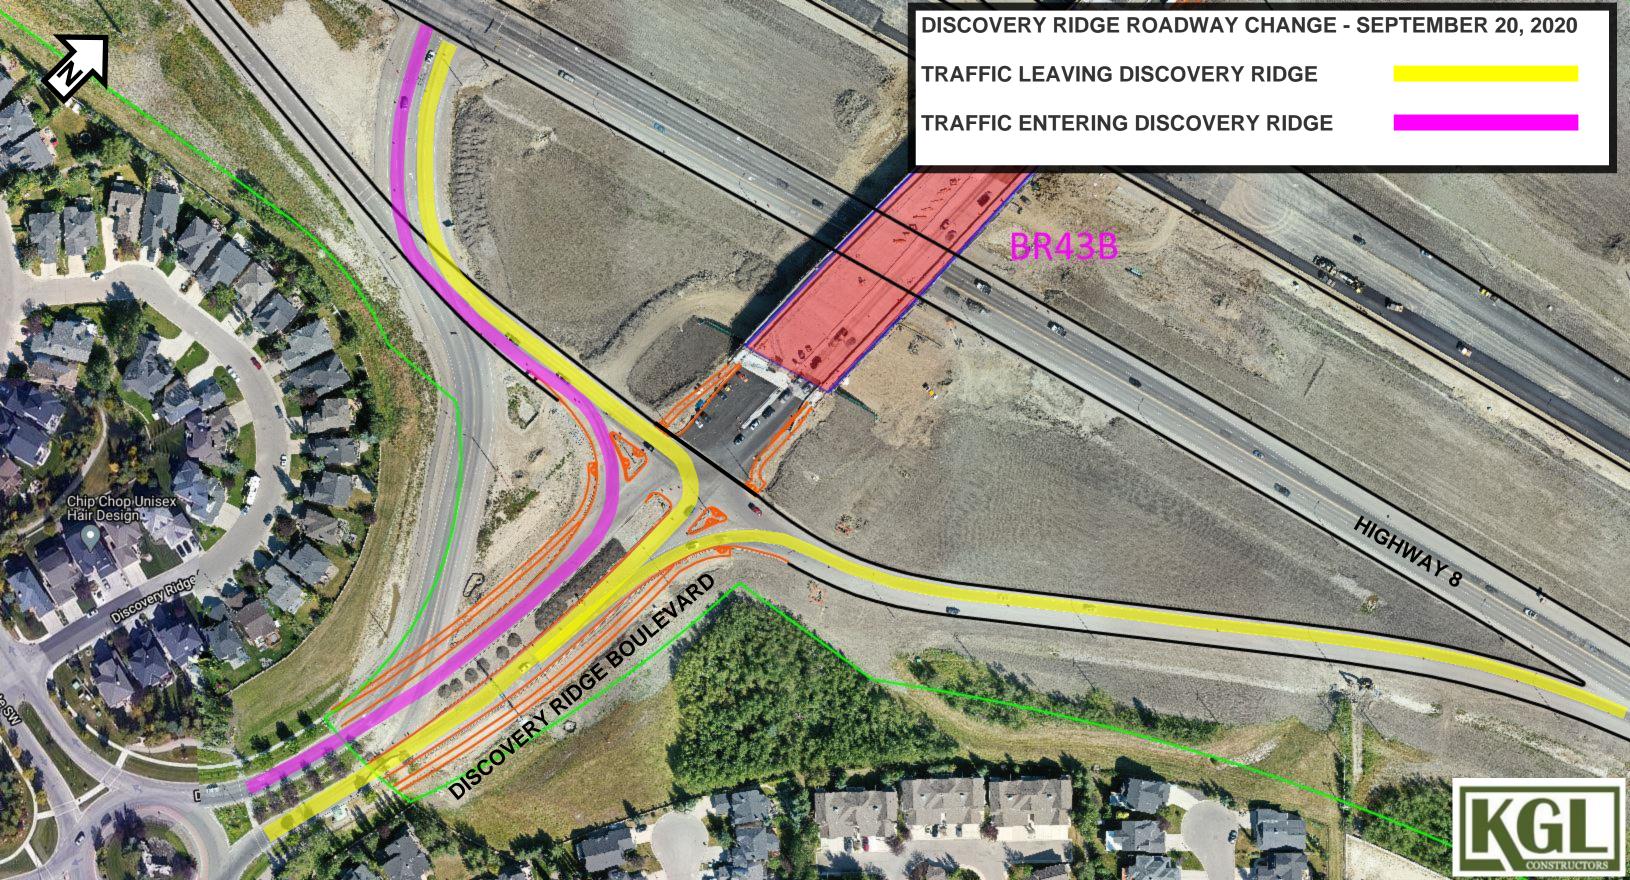

## Road Alignment Change at Discovery Ridge Boulevard

Location: Discovery Ridge Boulevard at Highway 8

Impacts: Discovery Ridge Boulevard connection to and from Highway 8 will be realigned

**Reason:** KGL is constructing the permanent Southwest Calgary Ring Road connection to the Discovery Ridge

Community

Implementation Date: September 20, 2020

End Date: October 1, 2020

**Work hours:** 7:00am - 10:00pm

**Speed limit:** 30km/hr

**Other information:** Construction and roadway signage will be implemented to help motorists travel through the construction zone.

For your safety, please obey all construction signs when travelling through the area. KGL Constructors would like to thank you for your patience during this construction period.