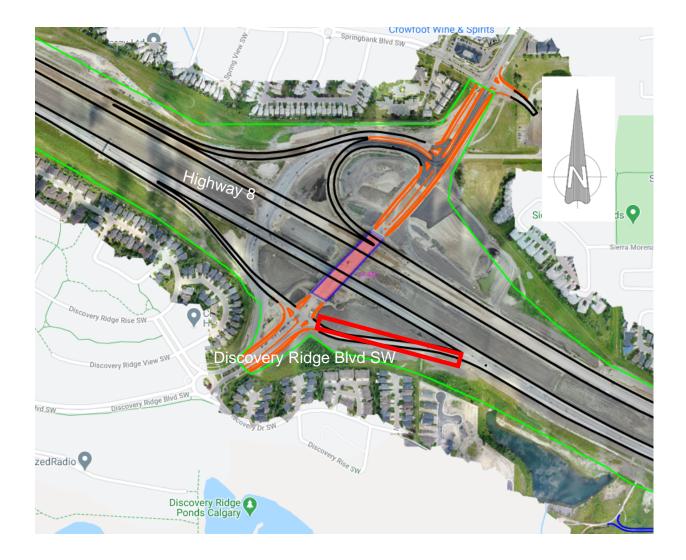

## Lane Closure on Discovery Ridge **Boulevard SW**

Location: Discovery Ridge Boulevard SW Northbound at Highway 8

**Impacts:** 

Eastbound exit ramp closure •

Reason: To allow KGL to perform ramp connection work

Implementation Date: Thursday September 3rd, 2020

Work hours: 9:00 a.m. - 3:00 p.m.

Speed limit: N/A

Other information: N/A

For your safety, please obey all construction signs when travelling through the area. KGL Constructors would like to thank you for your patience during this construction period.