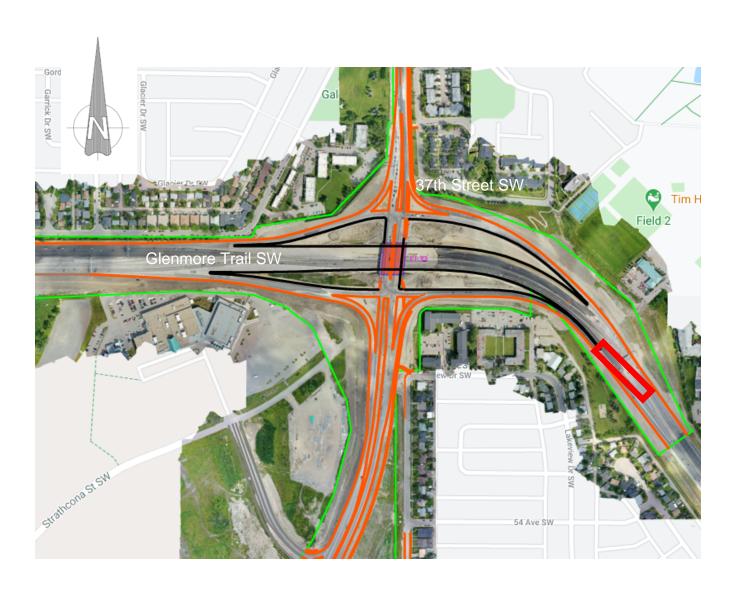

## **Lane Closure on Glenmore Trail**

Location: Glenmore Trail SW, east of 37th Street SW

## **Impacts:**

Westbound left lane closure on Glenmore Trail

Reason: To allow KGL to remove construction material

Implementation Date: Monday September 21st,2020 – Tuesday September 22nd,2020

**Work hours:** 9:00am – 3:00pm