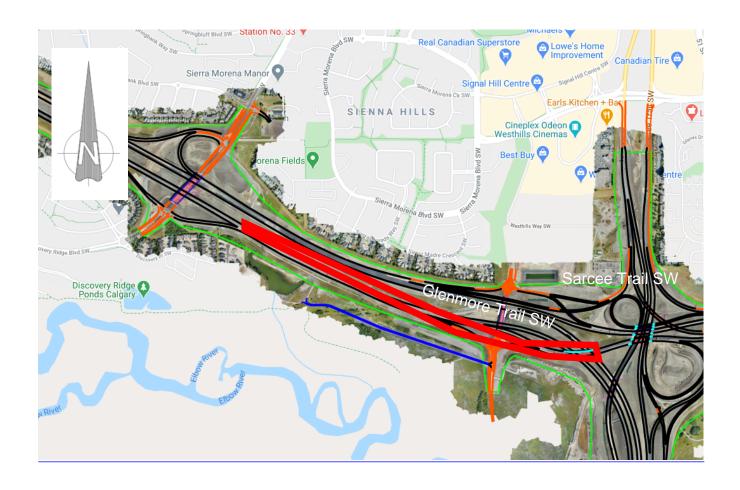

## **Lane Closure on Glenmore Trail**

Location: Glenmore Trail SW, west of Sarcee Trail SW

## **Impacts:**

• Eastbound left lane closure on Glenmore Trail SW west of Sarcee Trail SW interchange.

Reason: To allow KGL to perform paving operations

Implementation Date: Tuesday September 15th,2020

Work hours: 7:30 am - 7:00 pm