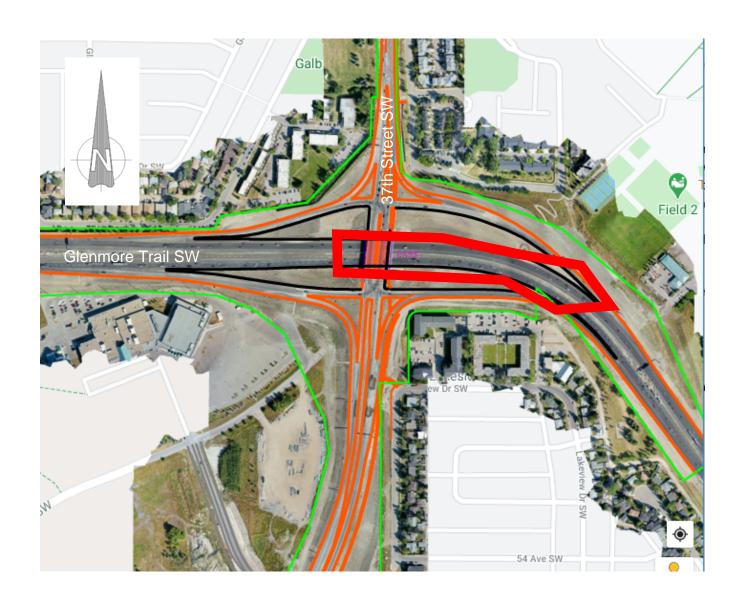

## Lane Closure on Glenmore Trail SW

Location: Glenmore Trail SW, west of 37th Street SW

## **Impacts:**

Westbound left lane closure for traffic along Glenmore Trail SW on September 12<sup>th</sup>

• Westbound left lane closure for traffic along Glenmore Trail SW on September 16th

Reason: To allow KGL to perform concrete barrier installation

Implementation Date: Saturday September 12th, 2020 and Wednesday September 16th, 2020

Work hours: 9:00 am - 3:00 pm

Speed limit: N/A

Other information: N/A

For your safety, please obey all construction signs when travelling through the area. KGL Constructors would like to thank you for your patience during this construction period.