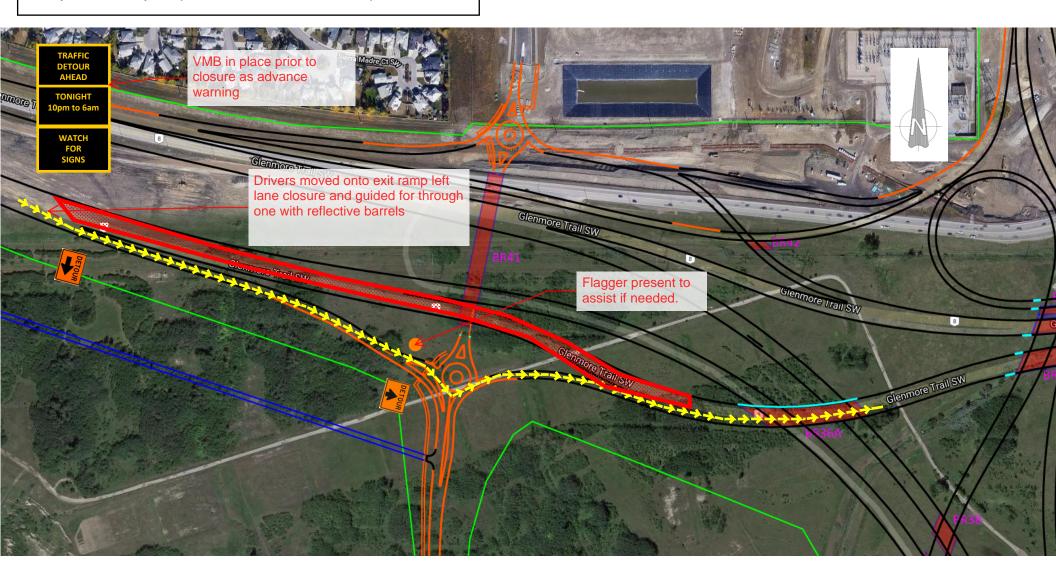

## Detour on Highway 8 Eastbound

Location: Highway 8 Eastbound, West of Sarcee Trail SW.

**Impacts:** 

• Eastbound detour to the Westhills Way on ramp and off ramp

Reason: Allow KGL to perform sandblasting on the bridge wall

Implementation Date: Friday September 25, 2020 - Saturday September 26, 2020

Work hours: 10:00 pm - 6:00 am

Speed limit: 50 km/h reduced from 60 km/h

Other information: Flaggers will be present at the roundabout directing traffic.

berta Government

Highway 8/Glenmore Trail Eastbound at BR41 Sand Blasting Steel Girders Friday & Saturday, September 25th & 26th 10:00pm to 6:00am