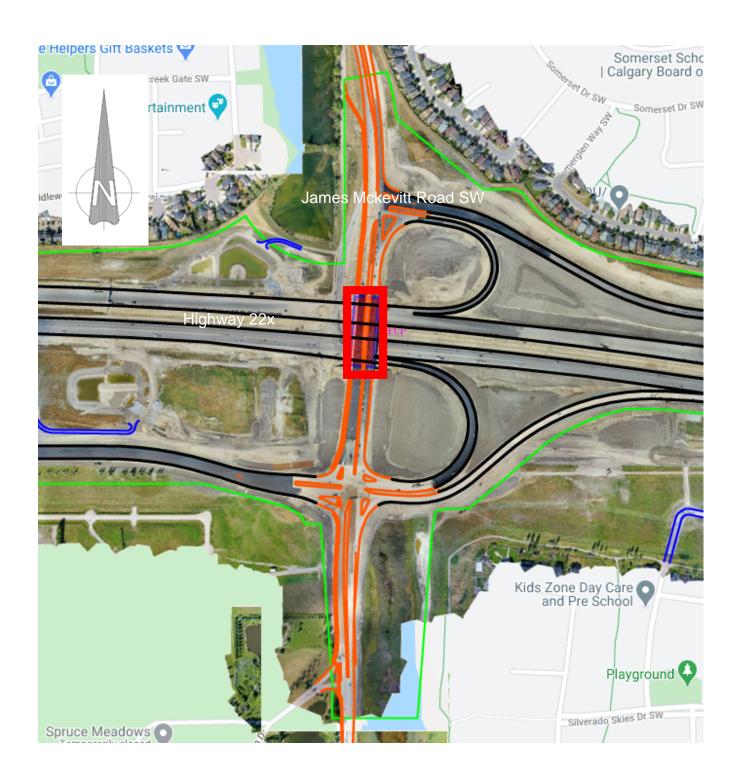

## Lane Closures on Highway 22x

Location: Highway 22x, at James McKevitt Road SW

## **Impacts:**

- Closure of both Highway 22x westbound lanes. Traffic detoured via a crossover onto the eastbound lanes while work is ongoing Monday night
- Closure of both Highway 22x eastbound lanes. Traffic detoured via a crossover onto the westbound lanes while
  work is ongoing Tuesday night

Reason: To allow KGL to perform structures work on the bridge

Implementation Date: Monday September 21st, 2020 – Tuesday September 22nd, 2020

Work hours: 9:00 pm - 6:00 am

Speed limit: N/A

**Other information:** Signs will direct traffic in the area