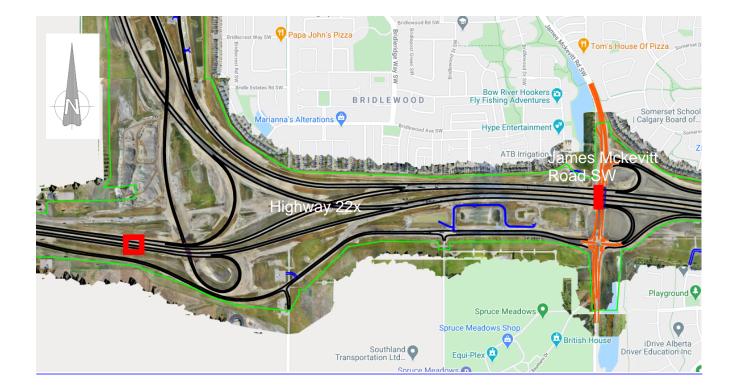

## Lane Closure on Highway 22x

Location: Highway 22x, west of James Mckevitt Road SW

## **Impacts:**

- Two left lane closure on Highway 22x with one 15-minute stoppage on Thursday
- A crossover for the southbound lanes to the northbound lane over the bridge on Friday

Reason: To allow KGL to install overhead guide signs