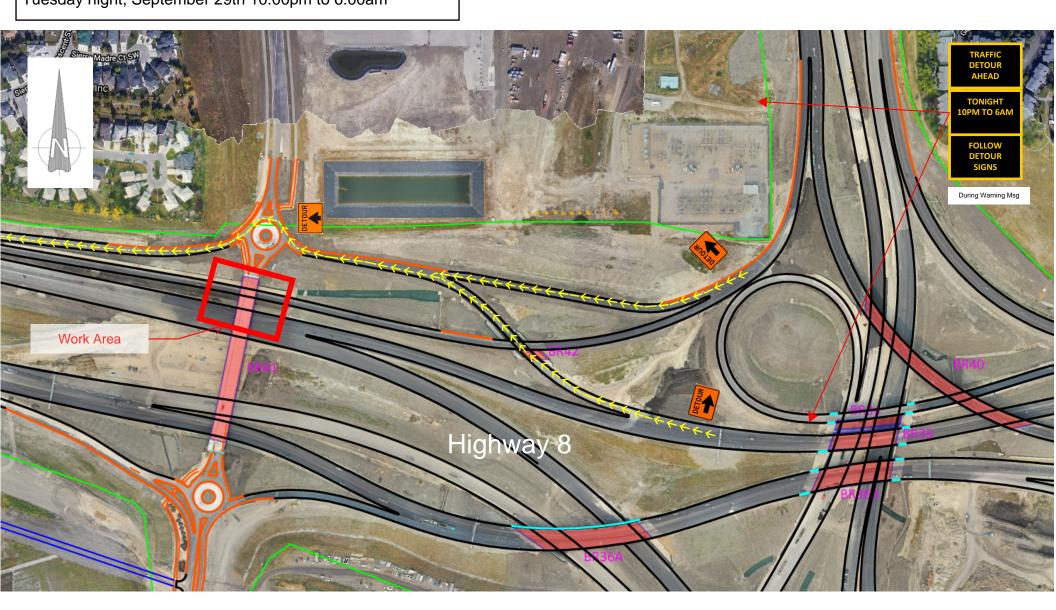

## Detour on Highway 8 Eastbound

Location: Highway 8 Eastbound, West of Sarcee Trail SW.

## **Impacts:**

• Westbound detour to the Westhills Way on ramp and off ramp

Reason: Allow KGL to perform sandblasting on the bridge wall

Implementation Date: Tuesday September 29, 2020

Work hours: 10:00 pm - 6:00 am

Speed limit: N/A

Other information: Variable message boards will be in place directing traffic.

For your safety, please obey all construction signs when travelling through the area. KGL Constructors would like to thank you for your patience during this construction period.

Hwy 8/Glenmore Trail Westbound at BR41 Traffic Detour to roundabout to close WB Mainline and BR42 Sandblasting Steel Girders Tuesday night, September 29th 10:00pm to 6:00am