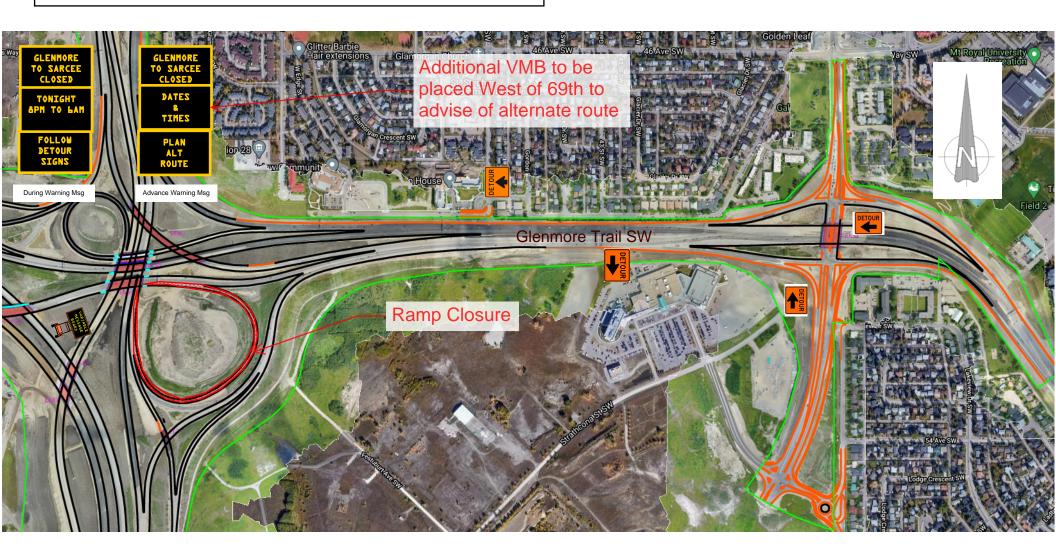

## **Lane Closure on Glenmore Trail**

Location: Glenmore Trail SW, at Sarcee Trail SW

## **Impacts:**

Exit ramp closure from Eastbound Glenmore Trail SW to Northbound Sarcee Trail SW.

Reason: To allow KGL to perform paving operations

Implementation Date: Saturday September 5<sup>th</sup>,2020 – Sunday September 6<sup>th</sup>,2020

**Work hours:** 8:00pm – 6:00am

**Speed limit:** N/A

**Other information:** There will be signs in place directing traffic.

For your safety, please obey all construction signs when travelling through the area. KGL Constructors would like to thank you for your patience during this construction period.

Glenmore Trail Eastbound to Sarcee Trail Northbound Ramp Closure Top Lift Paving

Saturday & Sunday September 5th & 6th 8:00p.m. to 6:00a.m.