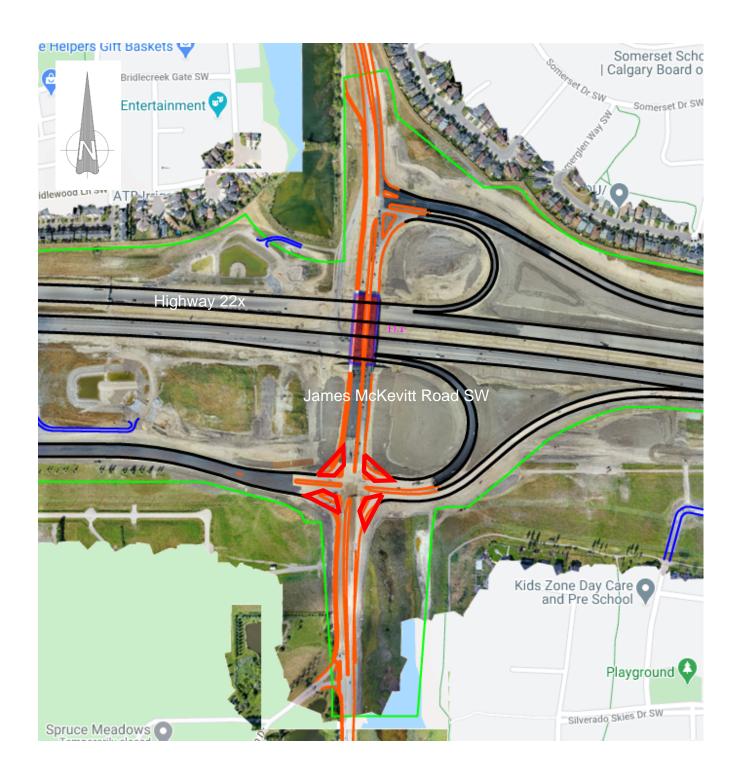

## Turn Bay closure on James McKevitt Road SW

Location: Highway 22x, at James McKevitt Road SW

## **Impacts:**

• Four right turn bays will be closed, one at a time over the two-day period

Reason: To allow KGL to perform topsoil placement near the area

Implementation Date: Tuesday September 15<sup>th</sup>, 2020 – Wednesday September 16<sup>th</sup>, 2020