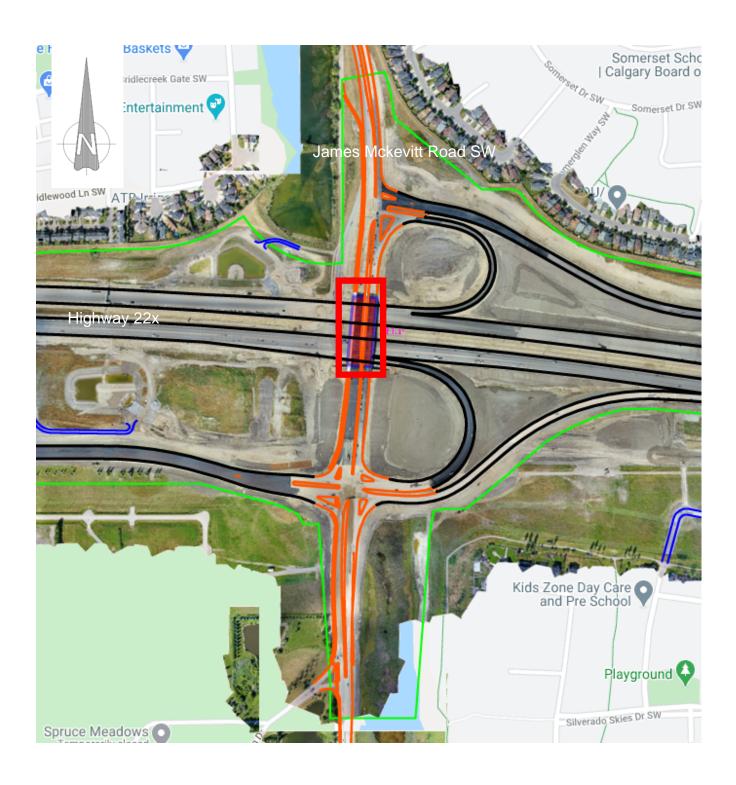

## Lane Closures on Highway 22x

Location: Highway 22x, at James McKevitt Road SW

## **Impacts:**

• Closure of both Highway 22x westbound lanes. Traffic detoured via a crossover onto the eastbound lanes while work is ongoing Wednesday

 Closure of both Highway 22x eastbound lanes. Traffic detoured via a crossover onto the westbound lanes while work is ongoing Thursday

Reason: To allow KGL to perform work on the bridge

Implementation Date: Wednesday September 23<sup>rd</sup>, 2020 - Thursday September 24<sup>th</sup>, 2020

Work hours: 9:00 am - 3:00 pm

**Speed limit:** Reduced from 70 km/h to 50 km/h

Other information: Signs will direct traffic in the area

For your safety, please obey all construction signs when travelling through the area. KGL Constructors would like to thank you for your patience during this construction period.